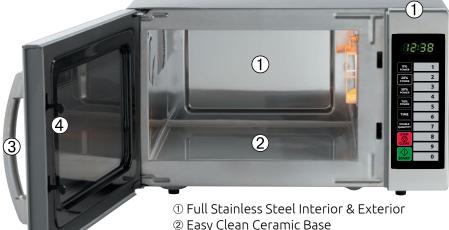

Power Consumption: ..... 1550watts Input Current: ...... 6.7 amps Weight: ...... 14.7kg

Warranty: ......1 Year Parts & Labour

- © Easy Clean Cerainic base
- 3 Grab & Go Handle
- Dual Interlock Door Safety Switching