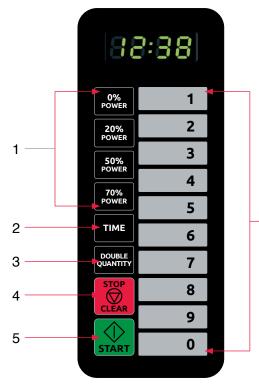

- 1. **POWER** Used to set power level.
- 2. **TIME** Used to set the heating time.
- DOUBLE QUANTITY Used to extend the preset programmed heating time for double portions.
- 4. **STOP/CLEAR** Used to stop and reset the oven.
- 5. **START** Used to start the oven.
- 6. NUMBER PAD