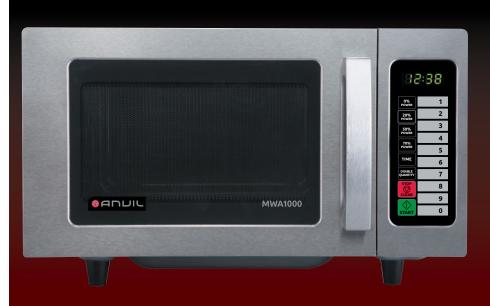

## MWA1000 – Commercial Microwave Oven

An essential part of any kitchen, the Anvil MWA1000 offers professional catering outlets a fast solution for heating food. Robust full stainless steel interior & exterior construction with fully customisable touch pad featuring 100 preset programs.

## **Features**

- High Power 1000watt output
- Motorised Stirrer Fan for even heating
- Easy clean sealed in Ceramic Base
- Variable Power Output to suit delicate menu items
- Dual Interlock Door Safety Switching