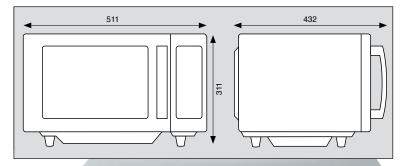

## **Specifications**

**Power Output:** ...... 1000watts (IEC705)

Capacity: ......23 Litres

Internal Dimensions: ..... 327w x 200h x 346d External Dimensions: .... 511w x 311h x 432d

Power Supply Required: 10amp single phase (230-240V/50Hz)