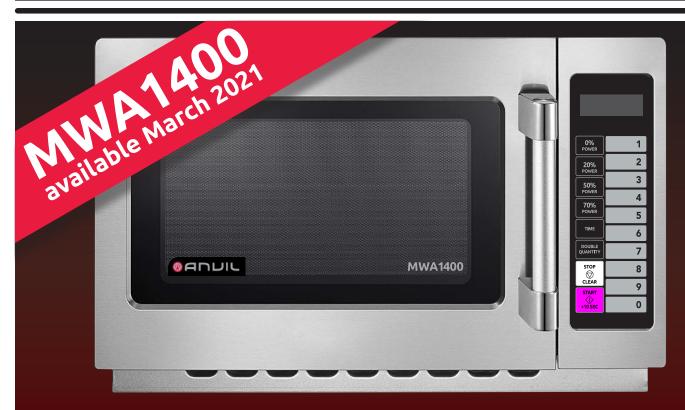

## MWA1400 – Commercial Microwave Oven – 34 litre capacity

An essential part of any kitchen, the Anvil MWA1400 offers professional catering outlets a fast solution for heating food. Robust full stainless steel interior

& exterior construction with fully customisable touch pad featuring 100 preset programs. High power 1400 watt output from only 10amp power point.

## **Features**

- High Power 1400watt output
- Motorised Stirrer Fan for even heating
- Easy clean sealed in Ceramic Base
- Variable Power Output to suit delicate menu items
- Dual Interlock Door Safety Switching