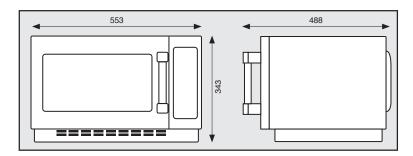

## **Specifications**

**Power Output:** ...... 1400watts (IEC705)

Capacity: ......34 Litres

**Internal Dimensions:**......370w x 385d x 230h **External Dimensions:** ....553w x 488d x 343h

Power Supply Required: 10amp single phase (230-240V/50Hz)