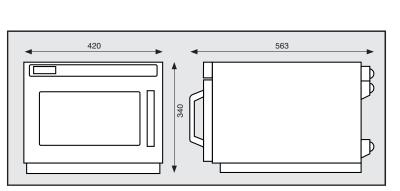

## **Specifications**

| Power Output:         | 1800watts (IEC705)                           |
|-----------------------|----------------------------------------------|
| Capacity:             | 18 Litres                                    |
| Internal Dimensions:  | 330w x 310d x 175h                           |
| External Dimensions:  | 420w x 563d (includes handle) x 340h         |
| Power Supply Required | <b>1:</b> 15amp single phase (230-240V/50Hz) |
| Power Consumption:    | 3000 watts                                   |
| Input Current:        | 13amps                                       |
| Weight:               | 31.6kg                                       |
| Warranty:             | 2 Years Parts & Labour                       |