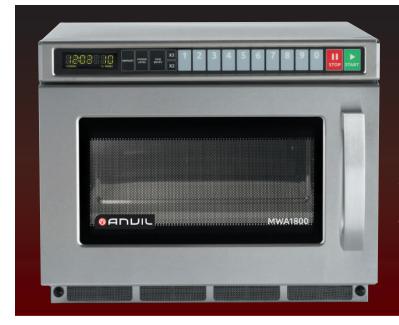

## MWA1800 – Heavy Duty Commercial Microwave Oven

Big on performance, the Anvil MWA1800 provides caterers with a robust Heavy Duty and High Power microwaving solution to fill almost all requirements. High Power 1800watt output ensures heating of dishes in seconds while variable power output ensures the most delicate of dishes are heated to perfection. The MWA1800 features dual magnetron technology providing greater reliability and longer magnetron life. All backed by Anvils Nationwide 2 Year Parts & Labour Warranty.

## Features

- High Power 1800watt output
- Stackable (2 ovens)
- Dual Magnetron Technology, top & bottom feed for faster and more even heating
- Removeable Air Filter
- Self Diagnostic programming
- Twin Motorised Stirrer Fans for even heating
- Efficient LED interior lighting
- Easy Clean Removeable Wave Guide Cover