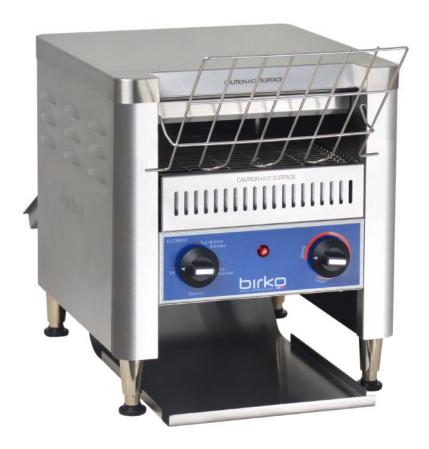

## **Birko Conveyor Toaster**

## Masses of golden toast for high-volume kitchens.

Simply feed in the bread for perfect toast to roll out at up to 600 standard slices per hour. Ideal for hotels, catering and schools.

Commercial quality – steel conveyer belt, motor and gears, metal elements (upper/lower) and stainless steel (#304/#430) construction with stylish brushed finish.

Fingertip control – European energy control, feed and front return operation or rear exit, dual element control and conveyor speed controls.

Practical – Removable stainless steel crumb tray and chute for easy cleaning and energy saver standby mode for quick reheat. Separate upper element and combined upper/lower element settings for greater control.

Convenient - Pass through or front return configuration.

Safe - heat resistant ABS control dial and adjustable legs.

\*Not suitable for toasting sourdough bread.

| Conveyor Toaster   |                                        |
|--------------------|----------------------------------------|
| Part Number        | 1003202                                |
| Slices             | 600 per hour*                          |
| Power              | 2400w<br>10 Amps                       |
| Voltage            | 220-240V<br>50Hz                       |
| Max Temperature    | 60 - 280°C                             |
| Weight             | 18 Kg                                  |
| Dimensions<br>(mm) | <b>W</b> 370 <b>D</b> 420 <b>H</b> 420 |

Toaster opening sizes: 260mm x 60mm