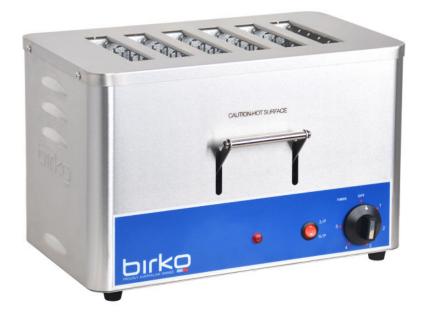

## **Birko Vertical Slot Toaster**

## A proven winner for small and medium kitchens.

Built tough for robust commercial use, yet very compact and portable, this great value product delivers golden toast day in, day out.

Commercial quality – galvanised steel base, metal elements and stainless steel (#304/#430) construction with stylish brushed finish.

Fingertip control – dual element control and timer function.

Practical - energy saver 3-slice switch and removable stainless steel crumb tray for easy cleaning.

Safe - heat resistant ABS control dial, body venting, chrome steel element guards and non-slip rubber feet.

\*Not suitable for toasting sourdough bread.

| Vertical Slot Toaster |                                        |
|-----------------------|----------------------------------------|
| Part Number           | 1003203                                |
| Slices                | Standard size                          |
| Power                 | 2100w                                  |
| Voltage               | 220-240V<br>50Hz                       |
| Weight                | 8 Kg                                   |
| Dimensions<br>(mm)    | <b>W</b> 410 <b>D</b> 230 <b>H</b> 270 |