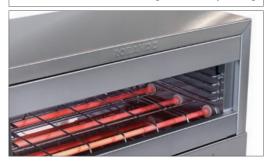

### FEATURES FOR GLASS ELEMENTS

- Glass elements heat up quickly and provide instant toasting power
- Wire guard protects glass elements from accidental impact from wire rack movement
- Glass elements are wired in parallel so that the machine continues to operate if one glass element stops functioning
- Top and bottom or top only heat selection

Glass element toaster showing elements operating