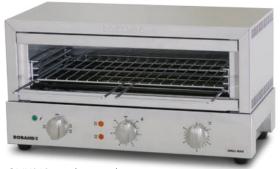

GMX810 stainless steel element toaster pictured

## CONTROLS & FEATURES FOR ALL GMX TOASTERS

- Stylish brushed stainless steel body
- Energy regulator control
- 5 minute timer with bell
- Easy-clean removable crumb tray & reflector
- Top and bottom or top only heat selection
- Multiple rack positions