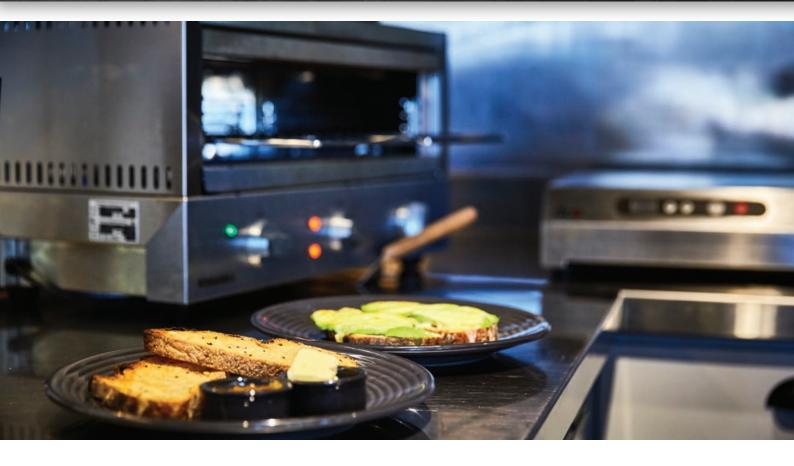

GMX810 stainless steel element toaster pictured

# Grill Max Toaster

The Roband Grill Max toaster series is a statement of minimalist design with great functionality. It's timeless look belies a machine that is simple to use, functional, reliable and economical.

Used for a variety of food preparation, from grilled food to open melts and toasted sandwiches these machines are well designed to maximise speed whilst operating efficiently.

For energy efficient operation, set the energy regulator to a low setting to keep elements warm. When the timer dial is turned on, full power is delivered to elements for toasting during the timed period, overriding the low setting and with a quick heat up time. The Grill Max toaster then reverts back to the low temperature to keep food warm until ready to be removed and served.