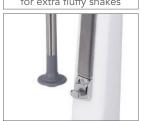

# Roband's NEW DM31 Milkshake and Drink Mixer with - a smaller footprint, improved hygiene & beater combinations

Roband milkshake mixers are the ideal machine for making perfect thickshakes or milkshakes every time. The Saturn beater produces extra fluffy shakes using minimal ingredients, time after time. The Universal Beater is stainless steel and has 2 blade options ideal for making normal milkshakes through to thickshakes. Merging style, power and performance these mixers are a must for cafes and fast food outlets.

#### **FEATURES**

- Powerful two-speed motor, 18,000 RPM on low and 22,000 RPM on high speed
- Patented magnetic actuator, fully sealed for optimum hygiene
- High performance stainless steel beater for use with ice cream and milk
- The Saturn beater for extra fluffy shakes is included
- Separate internally sealed two-speed on/off rocker switch
- Available in red, white, black, seaspray & metallic
- Sturdy weighted base, easy to clean
- High performance stainless steel mixing spindle
- Takes standard 710 ml (24 fl.oz.) cups without tilting to remove
- Includes stainless steel cup
- Removable easy to clean cup holder
- 'Hands free' operation when the mixing cup is resting on the cup support