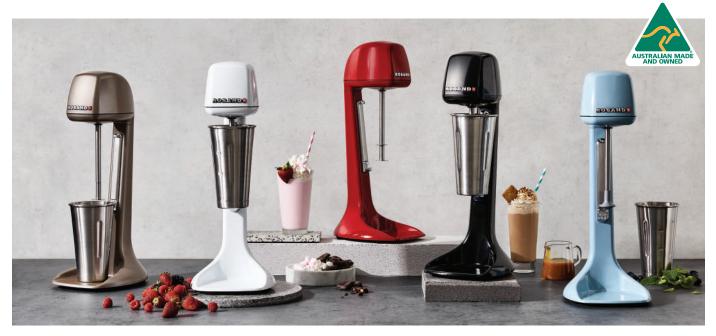

# Roband's NEW DM31 Milkshake and Drink Mixer with - a smaller footprint, improved hygiene & beater combinations

Roband milkshake mixers are the ideal machine for making perfect thickshakes or milkshakes every time. The Saturn beater produces extra fluffy shakes using minimal ingredients, time after time. The Universal Beater is stainless steel and has 2 blade options ideal for making normal milkshakes through to thickshakes. Merging style, power and performance these mixers are a must for cafes and fast food outlets.

#### **FEATURES**

- Powerful two-speed motor, 18,000 RPM on low and 22,000 RPM on high speed
- Patented magnetic actuator, fully sealed for optimum hygiene
- High performance stainless steel beater for use with ice cream and milk
- The Saturn beater for extra fluffy shakes is included
- Separate internally sealed two-speed on/off rocker switch
- Available in red, white, black, seaspray & metallic
- Sturdy weighted base, easy to clean
- High performance stainless steel mixing spindle
- Takes standard 710 ml (24 fl.oz.) cups without tilting to remove
- Includes stainless steel cup
- Removable easy to clean cup holder
- 'Hands free' operation when the mixing cup is resting on the cup support

### **SPECIFICATIONS**

| MODEL | COLOUR   | POWER<br>Watts | CURRENT<br>Amps |
|-------|----------|----------------|-----------------|
| DM31W | White    | 150            | 0.7             |
| DM31B | Black    | 150            | 0.7             |
| DM31R | Red      | 150            | 0.7             |
| DM31S | Seaspray | 150            | 0.7             |
| DM31M | Metallic | 150            | 0.7             |