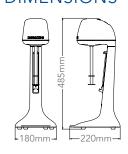

ker switch
- Available in red, white, black, seaspray & metallic
- Sturdy weighted base, easy to clean
- High performance stainless steel mixing spindle
- Takes standard 710 ml (24 fl.oz.) cups without tilting to remove
- Includes stainless steel cup
- Removable easy to clean cup holder
- 'Hands free' operation when the mixing cup is resting on the cup support

### **SPECIFICATIONS**

| MODEL | COLOUR   | POWER<br>Watts | CURRENT<br>Amps |
|-------|----------|----------------|-----------------|
| DM31W | White    | 150            | 0.7             |
| DM31B | Black    | 150            | 0.7             |
| DM31R | Red      | 150            | 0.7             |
| DM31S | Seaspray | 150            | 0.7             |
| DM31M | Metallic | 150            | 0.7             |

## **DIMENSIONS**



#### FEATURES & BEATER OPTIONS

Universal Beater lower disc only for creamy milkshakes







Universal Beater - using both discs for thickshakes, ice cream & soft serve



Separate internally sealed two-speed on/off switch



Easy-clean weighted base for cleaning spillage