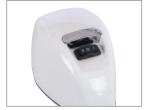

#### **FEATURES**

- Powerful two-speed motor, 18,000 RPM on low and 22,000 RPM on high speed
- Patented magnetic actuator, fully sealed for optimum hygiene
- High performance stainless steel beater for use with ice cream and milk
- The Saturn beater for extra fluffy shakes is included
- Separate internally sealed two-speed on/off rocker switch
- Available in red, white, black, seaspray & metallic
- Sturdy weighted base, easy to clean
- High performance stainless steel mixing spindle
- Takes standard 710 ml (24 fl.oz.) cups without tilting to remove
- Includes stainless steel cup
- Removable easy to clean cup holder
- 'Hands free' operation when the mixing cup is resting on the cup support