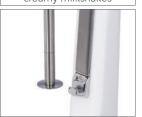

#### FEATURES & BEATER OPTIONS

Universal Beater lower disc only for creamy milkshakes

Universal Beater - using both discs for thickshakes, ice cream & soft serve

Separate internally sealed two-speed on/off switch

Easy-clean weighted base for cleaning spillage