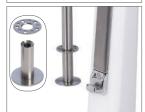

#### FEATURES & BEATER OPTIONS

Universal Beater lower disc only for creamy milkshakes

Universal Beater - using both discs for thickshakes, ice cream & soft serve

Separate internally sealed two-speed on/off switch