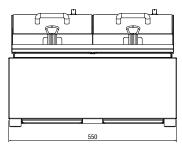

# Model W.FRT50 Height 355mm Width 550mm Depth 483mm (619mm with basket) Power 2 x 2.2kW 2 x 10A plug & lead fitted \*2 separate 10A circuits Capacity 2 x 5 Litre 2 x 8.5kg/hr (frozen 10mm chips)

## W.FRT80

384mm 550mm 483mm (619mm with basket) 2 x 3.2kW 2 x 15A plug & lead fitted \*2 separate 15A circuits 2 x 8 Litre 2 x 11.5kg/hr (frozen 10mm chips)

Due to continuous product research and development, the information contained herein is subject to change without notice. Revision: C - 25/05/2022 - 01