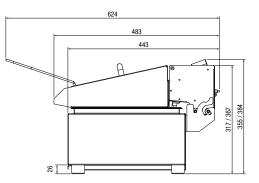

## **Specifications:**

| Model    | W.FRS50                      | W.FF   |
|----------|------------------------------|--------|
| Height   | 355mm                        | 384m   |
| Width    | 285mm                        | 285m   |
| Depth    | 483mm (619mm with basket)    | 483m   |
| Power    | 2.2kW                        | 3.2kV  |
|          | 10A plug & lead fitted       | 15A p  |
| Capacity | 5 Litre                      | 8 Litr |
|          | 8.5kg/hr (frozen 10mm chips) | 11.5k  |
|          |                              |        |

## W.FRS80

384mm 285mm 483mm (619mm with basket) 3.2kW 15A plug & lead fitted 8 Litre 11.5kg/hr (frozen 10mm chips)