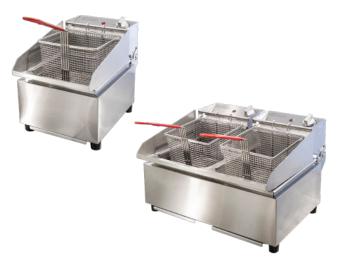

# Countertop Fryer W.FRSxx / W.FRTxx

## **Product Information:**

- Mechanical thermostat temperature control
- Designed for 180°C frying
- Suitable for use with liquid oil only
- Over temperature safety cut-out as standard
- Stainless steel element covers
- Basket holder at rear for draining
- Removable splash guard
- Removable tilting element assembly
- Easily removable oil tank
- Snug fitting stainless steel tank cover
- Drip tray supplied complete with basket(s)
- Power on and indicator light

## **Specifications:**

| Model    | W.FRS50                      | W.FF   |
|----------|------------------------------|--------|
| Height   | 355mm                        | 384m   |
| Width    | 285mm                        | 285m   |
| Depth    | 483mm (619mm with basket)    | 483m   |
| Power    | 2.2kW                        | 3.2kV  |
|          | 10A plug & lead fitted       | 15A p  |
| Capacity | 5 Litre                      | 8 Litr |
|          | 8.5kg/hr (frozen 10mm chips) | 11.5k  |
|          |                              |        |