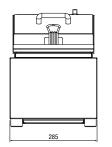

## **Specifications:**

| Model    | W.FRS50                      | W.FF   |
|----------|------------------------------|--------|
| Height   | 355mm                        | 384m   |
| Width    | 285mm                        | 285m   |
| Depth    | 483mm (619mm with basket)    | 483m   |
| Power    | 2.2kW                        | 3.2kV  |
|          | 10A plug & lead fitted       | 15A p  |
| Capacity | 5 Litre                      | 8 Litr |
|          | 8.5kg/hr (frozen 10mm chips) | 11.5k  |
|          |                              |        |