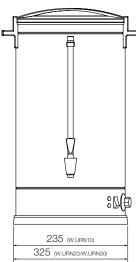

## **Specifications:**

Model W.URN10 / W.URN10B

 Height
 475mm

 Diameter
 235mm

 Power
 2.2kW

10A plug & lead fitted

Capacity 10 Litre

Model W.URN20 / W.URN20B

 Height
 500mm

 Diameter
 325mm

 Power
 2.2kW

10A plug & lead fitted

Capacity 20 Litre

Model W.URN30 / W.URN30B

Height630mmDiameter325mmPower2.2kW

10A plug & lead fitted

Capacity 30 Litre

Due to continuous product research and development, the information contained herein is subject to change without notice.

Revision: B - 31/08/2020

www.stoddart.com.au www.stoddart.co.nz