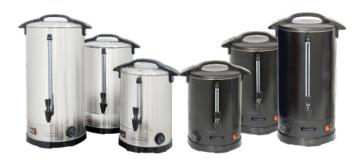

## Hot Water Urns W.URNxx

- Quality stainless steel construction in 3 sizes
- Double skinned insulated tank for increased safety
- Available in either brushed stainless or matte black finish
- Sight glass to check water level
- · Heat resistant handles with twist-lock lid for added safety
- Thermostat control with indicator lights for heating and ready for use
- Concealed element makes unit easy to clean
- Non-drip tap
- Supplied with 10 Amp plug & lead