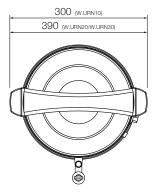

## **Specifications:**

Model W.URN10 / W.URN10B

 Height
 475mm

 Diameter
 235mm

 Power
 2.2kW

10A plug & lead fitted

Capacity 10 Litre

Model W.URN20 / W.URN20B

 Height
 500mm

 Diameter
 325mm

 Power
 2.2kW

10A plug & lead fitted

Capacity 20 Litre

Model W.URN30 / W.URN30B

Height630mmDiameter325mmPower2.2kW

10A plug & lead fitted

Capacity 30 Litre

Due to continuous product research and development, the information contained herein is subject to change without notice.

Revision: B - 31/08/2020

www.stoddart.com.au www.stoddart.co.nz