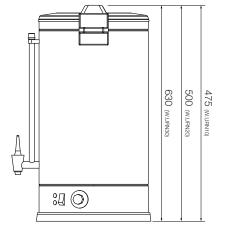

## **Specifications:**

Model W.URN10 / W.URN10B

 Height
 475mm

 Diameter
 235mm

 Power
 2.2kW

10A plug & lead fitted

Capacity 10 Litre

Model W.URN20 / W.URN20B

 Height
 500mm

 Diameter
 325mm

 Power
 2.2kW

10A plug & lead fitted

Capacity 20 Litre

Model W.URN30 / W.URN30B

Height630mmDiameter325mmPower2.2kW

10A plug & lead fitted

Capacity 30 Litre

Due to continuous product research and development, the information contained herein is subject to change without notice.

Revision: B - 31/08/2020

www.stoddart.com.au www.stoddart.co.nz