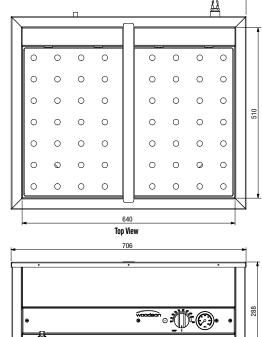

## **Specifications:**

Model W.BML21 Height 290mm Width 705mm Depth 576mm\*

**Power** 240VAC / 50Hz / 1.5kW

(10A Plug & lead fitted)

4 x 210mm deep round

pans (pan kit required)

Side View

Due to continuous product research and development, the information contained herein is subject to change without notice.