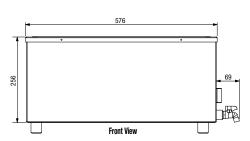

## **Specifications:**

Model W.BML21 Height 290mm Width 705mm Depth 576mm\*

**Power** 240VAC / 50Hz / 1.5kW

(10A Plug & lead fitted)

4 x 210mm deep round

pans (pan kit required)

Side View

Due to continuous product research and development, the information contained herein is subject to change without notice.