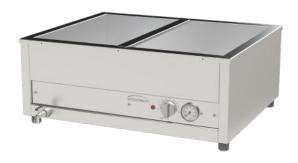

## Countertop Bain Marie W.BML21

- Designed and recommended for wet operation
- Temperature regulation via thermostat (70°C 80°C) and temperature gauge
- · Air insulated, double skinned tank for energy efficient heating
- Manual water fill with tank sloped to ball valve operated drain
- Robust stainless steel construction
- Accessories sold separately
- NOTE: All Woodson Bain Maries are designed for use with Woodson pans. Other suppliers pans may fit, however this is not guaranteed

## **Specifications:**

Model W.BML21 Height 290mm Width 705mm Depth 576mm\*

**Power** 240VAC / 50Hz / 1.5kW

(10A Plug & lead fitted)

4 x 210mm deep round

pans (pan kit required)

Side View

Due to continuous product research and development, the information contained herein is subject to change without notice.