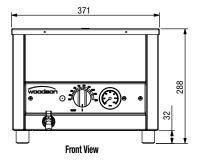

## **Specifications:**

| -          |                           |
|------------|---------------------------|
| Model      | W.BMS11                   |
| Height     | 290mm                     |
| Width      | 370mm                     |
| Depth      | 576mm*                    |
| Power      | 240VAC / 50Hz / 0.75kW    |
|            | 10A Plug & lead fitted    |
| Bain Marie | 3 x 1/3 GN Pans           |
| Capacity   | 6 x 1/6 GN Pans           |
|            | 2 x 210mm deep round pans |
|            | (pan kit required)        |
|            |                           |