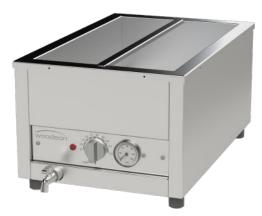

## Countertop Bain Marie *W.BMS11*

## **Product Information:**

- Designed and recommended for wet operation
- Temperature regulation via thermostat (70°C 80°C) and temperature gauge
- Air insulated, double skinned tank for energy efficient heating
- Manual water fill with tank sloped to ball valve operated drain
- Robust stainless steel construction
- Accessories sold separately
- NOTE: All Woodson Bain Maries are designed for use with Woodson
  pans. Other suppliers pans may fit, however this is not guaranteed