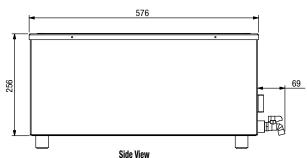

## **Specifications:**

| -          |                           |
|------------|---------------------------|
| Model      | W.BMS11                   |
| Height     | 290mm                     |
| Width      | 370mm                     |
| Depth      | 576mm*                    |
| Power      | 240VAC / 50Hz / 0.75kW    |
|            | 10A Plug & lead fitted    |
| Bain Marie | 3 x 1/3 GN Pans           |
| Capacity   | 6 x 1/6 GN Pans           |
|            | 2 x 210mm deep round pans |
|            | (pan kit required)        |
|            |                           |

\*Dimension does not include tap

Due to continuous product research and development, the information contained herein is subject to change without notice. Revision: B - 15/07/2022 - 03

www.stoddart.com.au www.stoddart.co.nz