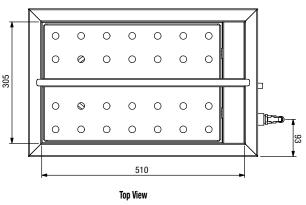

## **Specifications:**

| -          |                           |
|------------|---------------------------|
| Model      | W.BMS11                   |
| Height     | 290mm                     |
| Width      | 370mm                     |
| Depth      | 576mm*                    |
| Power      | 240VAC / 50Hz / 0.75kW    |
|            | 10A Plug & lead fitted    |
| Bain Marie | 3 x 1/3 GN Pans           |
| Capacity   | 6 x 1/6 GN Pans           |
|            | 2 x 210mm deep round pans |
|            | (pan kit required)        |
|            |                           |