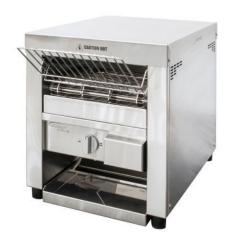

## Conveyor Toaster W.CVT.D.10 / W.CVT.D.15

## **Product Information:**

- 254mm wide conveyor belt, ideal for sliced bread
- Top and/or bottom element control via 3 position selector
- · Ability to operate as either a front or rear exiting unit
- · Variable speed belt control
- · Tamper proof cover for speed controller
- · Robust stainless steel construction
- Available in 10/15 Amp models
- · Capacity of up to 300 slices of toast/hour on 10 amp unit\*
- Capacity of up to 500 slices of toast/hour on 15 amp  $unit^*$