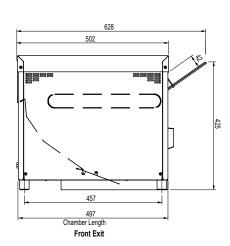

## **Specifications:**

Model W.CVT.D.10 Height 446mm Width 379mm Depth 628mm Belt Width 254mm

**Power** 240VAC / 50Hz / 2.1kW

(10A plug & lead fitted)

ModelW.CVT.D.15Height446mmWidth379mmDepth628mmBelt Width254mm

**Power** 240VAC / 50Hz / 3.3kW

(15A plug & lead fitted)

Rear Exit

Due to continuous product research and development, the information contained herein is subject to change without notice.

Revision: D - 15/07/2022 - 02