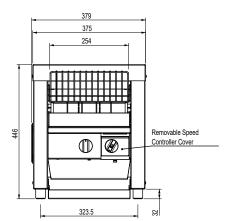

## **Specifications:**

Model W.CVT.D.10 Height 446mm Width 379mm Depth 628mm Belt Width 254mm

**Power** 240VAC / 50Hz / 2.1kW

(10A plug & lead fitted)

ModelW.CVT.D.15Height446mmWidth379mmDepth628mmBelt Width254mm

**Power** 240VAC / 50Hz / 3.3kW

(15A plug & lead fitted)

Rear Exit

Due to continuous product research and development, the information contained herein is subject to change without notice.

Revision: D - 15/07/2022 - 02