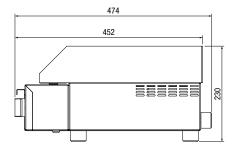

## **Specifications:**

Model W.GDA50.10 Height 230mm Width 525mm Depth 474mm

**Power** 240VAC / 50Hz / 2.2kW

(10A plug & lead fitted)

**Plate** 522 x 338mm

8mm Thick

 Model
 W.GDA50.15

 Height
 230mm

 Width
 525mm

 Depth
 474mm

**Power** 240VAC / 50Hz / 3.2kW

(15A plug & lead fitted)

**Plate** 522 x 338mm

8mm Thick

Due to continuous product research and development, the information contained herein is subject to change without notice.