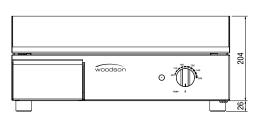

## **Specifications:**

Model W.GDA50.10 Height 230mm Width 525mm Depth 474mm

**Power** 240VAC / 50Hz / 2.2kW

(10A plug & lead fitted)

**Plate** 522 x 338mm

8mm Thick

 Model
 W.GDA50.15

 Height
 230mm

 Width
 525mm

 Depth
 474mm

**Power** 240VAC / 50Hz / 3.2kW

(15A plug & lead fitted)

**Plate** 522 x 338mm

8mm Thick

Due to continuous product research and development, the information contained herein is subject to change without notice.