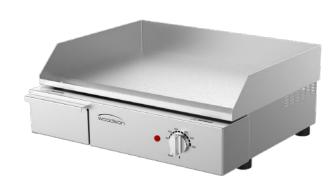

## Griddle W.GDA50.10 / W.GDA50.15

## **Product Information:**

- Temperature regulation via thermostat (80°C 280°C)
- Tubular element design to ensure even heat distribution across the entire plate
- Countertop design with integrated splashback to protect from overflow
- Robust stainless steel construction
- · Front grease gutter drains to large removable grease drawer