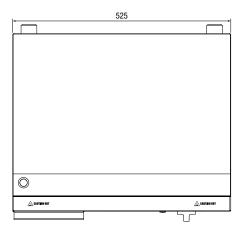

## **Specifications:**

Model W.GDA50.10 Height 230mm Width 525mm Depth 474mm

**Power** 240VAC / 50Hz / 2.2kW

(10A plug & lead fitted)

**Plate** 522 x 338mm

8mm Thick

 Model
 W.GDA50.15

 Height
 230mm

 Width
 525mm

 Depth
 474mm

**Power** 240VAC / 50Hz / 3.2kW

(15A plug & lead fitted)

**Plate** 522 x 338mm

8mm Thick

Due to continuous product research and development, the information contained herein is subject to change without notice.