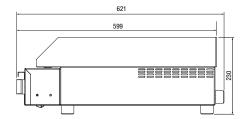

## **Specifications:**

Model W.GDA60 Height 230mm Width 672mm Depth 621mm

**Power** 240VAC / 50Hz / 4.4kW

(20A plug & lead fitted)

**Plate** 669 x 484mm

10.5mm Thick

Due to continuous product research and development, the information contained herein is subject to change without notice.