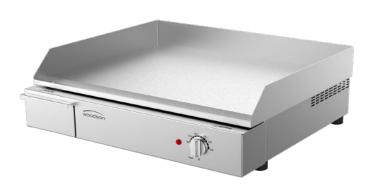

## **Product Information:**

- Temperature regulation via thermostat (80°C 280°C)
- Tubular element design to ensure even heat distribution across the entire plate
- Countertop design with integrated splashback to protect from overflow
- Robust stainless steel construction
- Front grease gutter drains to large removable grease drawer

## **Specifications:**

Model W.GDA60 Height 230mm Width 672mm Depth 621mm

**Power** 240VAC / 50Hz / 4.4kW

(20A plug & lead fitted)

**Plate** 669 x 484mm

10.5mm Thick

Due to continuous product research and development, the information contained herein is subject to change without notice.