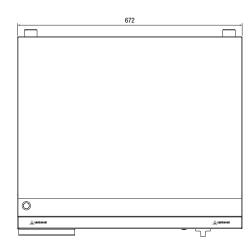

## **Specifications:**

Model W.GDA60 Height 230mm Width 672mm Depth 621mm

**Power** 240VAC / 50Hz / 4.4kW

(20A plug & lead fitted)

**Plate** 669 x 484mm

10.5mm Thick

Due to continuous product research and development, the information contained herein is subject to change without notice.