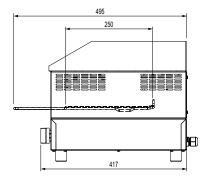

## **Specifications:**

 Model
 W.GDT65.15

 Height
 344mm

 Width
 540mm

 Depth
 495mm

**Power** 240VAC / 50Hz / 3.3kW

(15A plug & lead fitted)

Plate 8mm Thick

 Model
 W.GDT65.20

 Height
 344mm

 Width
 540mm

 Depth
 495mm

**Power** 240VAC / 50Hz / 4.3kW

(20A plug & lead fitted)

Plate 8mm Thick

Due to continuous product research and development, the information contained herein is subject to change without notice.