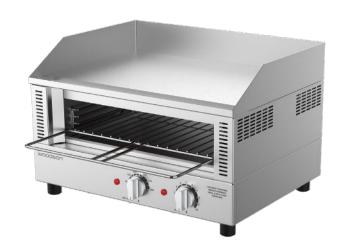

## Griddle Toaster W.GDT65.15 / W.GDT65.20

## **Product Information:**

- Combination countertop 8mm thick steel griddle plate with toaster under
- Temperature regulation via thermostat (80°C 280°C)
- Independent top and bottom controls
- Toasting rack with adjustable height settings
- Robust stainless steel construction
- Front grease gutter drains to large removable grease drawer
- Removable crumb tray for ease of cleaning