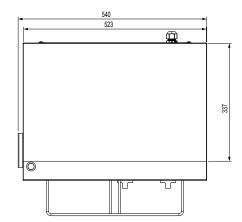

## **Specifications:**

 Model
 W.GDT65.15

 Height
 344mm

 Width
 540mm

 Depth
 495mm

**Power** 240VAC / 50Hz / 3.3kW

(15A plug & lead fitted)

Plate 8mm Thick

 Model
 W.GDT65.20

 Height
 344mm

 Width
 540mm

 Depth
 495mm

**Power** 240VAC / 50Hz / 4.3kW

(20A plug & lead fitted)

Plate 8mm Thick

Due to continuous product research and development, the information contained herein is subject to change without notice.