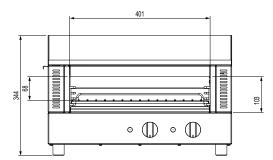

## **Specifications:**

 Model
 W.GDT65.15

 Height
 344mm

 Width
 540mm

 Depth
 495mm

**Power** 240VAC / 50Hz / 3.3kW

(15A plug & lead fitted)

Plate 8mm Thick

 Model
 W.GDT65.20

 Height
 344mm

 Width
 540mm

 Depth
 495mm

**Power** 240VAC / 50Hz / 4.3kW

(20A plug & lead fitted)

Plate 8mm Thick

Due to continuous product research and development, the information contained herein is subject to change without notice.