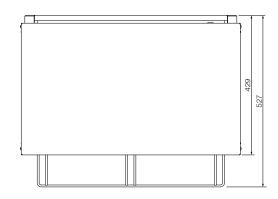

## **Specifications:**

 Model
 W.GTQI15

 Height
 362mm

 Width
 673mm

 Depth
 527mm

 Power
 3.36kW

15A plug & lead fitted

Capacity 15 Slice