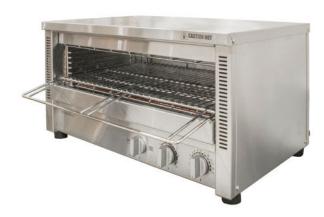

## Toaster Griller *W.GTQI15*

## **Product Information:**

- Energy efficient 'instant' heat, ceramic coated glass infrared elements
- Fast, exceptionally even grilling and toasting
- Timer controlled operation
- Select top & bottom or top only heat
- Multiple position slides and rack for safer loading
- Easy to clean removable crumb tray
- Stainless steel construction
- Internal opening 551 x 351 x 87mm
- · Includes wall mount brackets as standard

## **Specifications:**

 Model
 W.GTQI15

 Height
 362mm

 Width
 673mm

 Depth
 527mm

 Power
 3.36kW

15A plug & lead fitted

Capacity 15 Slice