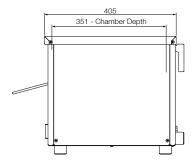

## **Product Information:**

- Energy efficient 'instant' heat, ceramic coated glass infrared elements
- Fast, exceptionally even grilling and toasting
- Timer controlled operation
- Select top & bottom or top only heat
- Multiple position slides and rack for safer loading
- Easy to clean removable crumb tray
- Stainless steel construction
- Internal opening 551 x 351 x 87mm
- · Includes wall mount brackets as standard

## **Specifications:**

 Model
 W.GTQI15

 Height
 362mm

 Width
 673mm

 Depth
 527mm

 Power
 3.36kW

15A plug & lead fitted

Capacity 15 Slice