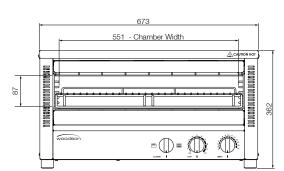

## **Product Information:**

- Energy efficient 'instant' heat, ceramic coated glass infrared elements
- Fast, exceptionally even grilling and toasting
- Timer controlled operation
- Select top & bottom or top only heat
- Multiple position slides and rack for safer loading
- Easy to clean removable crumb tray
- Stainless steel construction
- Internal opening 551 x 351 x 87mm
- · Includes wall mount brackets as standard

## **Specifications:**

 Model
 W.GTQI15

 Height
 362mm

 Width
 673mm

 Depth
 527mm

 Power
 3.36kW

15A plug & lead fitted

Capacity 15 Slice