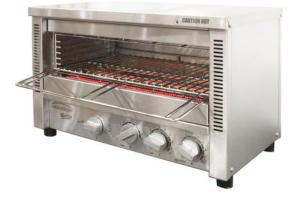

## Supertoast Toaster Griller W.GTQI8S.10 / W.GTQI8S.15

## **Product Information:**

- Energy efficient 'instant' heat ceramic coated glass infrared elements
- Fast, exceptionally even grilling and toasting
- Timer controlled operation
- Multiple position slides and rack for safer loading
- Easy to clean removable crumb tray
- Stainless steel construction
- Available in 10/15 Amp models
- Variable top and bottom independent temperature controls
- 5 minute timer with bypass switch for continuous operation
- 441 x 259 x 87mm internal opening
- Includes wall mount brackets as standard