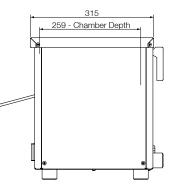

## **Product Information:**

- Energy efficient 'instant' heat ceramic coated glass infrared elements
- Fast, exceptionally even grilling and toasting
- Timer controlled operation
- Multiple position slides and rack for safer loading
- Easy to clean removable crumb tray
- Stainless steel construction
- Available in 10/15 Amp models
- Variable top and bottom independent temperature controls
- 5 minute timer with bypass switch for continuous operation
- 441 x 259 x 87mm internal opening
- Includes wall mount brackets as standard

## **Specifications:**

| Model    | W.GTQI8S.10            |
|----------|------------------------|
| Height   | 362mm                  |
| Width    | 563mm                  |
| Depth    | 427mm                  |
| Power    | 2.25kW                 |
|          | 10A plug & lead fitted |
| Capacity | 8 Slice                |
|          |                        |

| Model | W.GTQI8S.15 |
|-------|-------------|
|       |             |

| Height   | 362mm                  |
|----------|------------------------|
| Width    | 563mm                  |
| Depth    | 427mm                  |
| Power    | 3.36kW                 |
|          | 15A plug & lead fitted |
| Capacity | 8 Slice                |