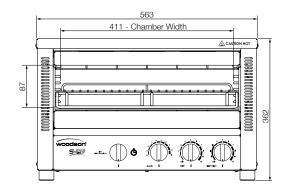

## **Product Information:**

- Energy efficient 'instant' heat ceramic coated glass infrared elements
- Fast, exceptionally even grilling and toasting
- Timer controlled operation
- Multiple position slides and rack for safer loading
- Easy to clean removable crumb tray
- Stainless steel construction
- Available in 10/15 Amp models
- Variable top and bottom independent temperature controls
- 5 minute timer with bypass switch for continuous operation
- 441 x 259 x 87mm internal opening
- Includes wall mount brackets as standard

## **Specifications:**

| Model    | W.GTQI8S.10            |
|----------|------------------------|
| Height   | 362mm                  |
| Width    | 563mm                  |
| Depth    | 427mm                  |
| Power    | 2.25kW                 |
|          | 10A plug & lead fitted |
| Capacity | 8 Slice                |
|          |                        |

| Model | W.GTQI8S.15 |
|-------|-------------|
|       |             |

| Height   | 362mm                  |
|----------|------------------------|
| Width    | 563mm                  |
| Depth    | 427mm                  |
| Power    | 3.36kW                 |
|          | 15A plug & lead fitted |
| Capacity | 8 Slice                |