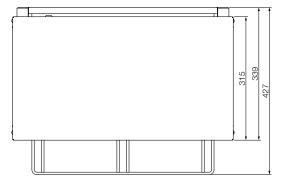

## **Specifications:**

| Model    | W.GTQI8S.10            |
|----------|------------------------|
| Height   | 362mm                  |
| Width    | 563mm                  |
| Depth    | 427mm                  |
| Power    | 2.25kW                 |
|          | 10A plug & lead fitted |
| Capacity | 8 Slice                |
|          |                        |

| Model | W.GTQI8S.15 |
|-------|-------------|
|       |             |

| Height   | 362mm                  |
|----------|------------------------|
| Width    | 563mm                  |
| Depth    | 427mm                  |
| Power    | 3.36kW                 |
|          | 15A plug & lead fitted |
| Capacity | 8 Slice                |