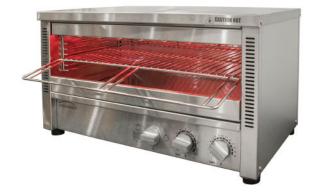

- Energy efficient 'instant' heat, ceramic coated glass infrared elements
- Fast, exceptionally even grilling and toasting
- 2 operation modes timer or simple "in is on" mode that uses a rack activated toggle switch (All power to top elements only)
- Multiple position slides and rack for safer loading
- Easy to clean removable crumb tray
- Stainless steel construction
- 551 x 351 x 87mm internal opening
- Includes wall mount brackets as standard