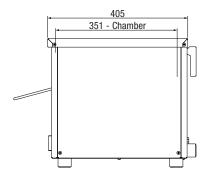

- Energy efficient 'instant' heat, ceramic coated glass infrared elements
- Fast, exceptionally even grilling and toasting
- 2 operation modes timer or simple "in is on" mode that uses a rack activated toggle switch (All power to top elements only)
- Multiple position slides and rack for safer loading
- Easy to clean removable crumb tray
- Stainless steel construction
- 551 x 351 x 87mm internal opening
- Includes wall mount brackets as standard

## **Specifications:**

 Model
 W.GTSQI.15

 Height
 372mm

 Width
 673mm

 Depth
 527mm

 Power
 3.36kW

15A plug & lead fitted

Due to continuous product research and development, the information contained herein is subject to change without notice.