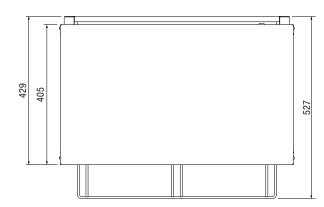

## **Specifications:**

 Model
 W.GTSQI.15

 Height
 372mm

 Width
 673mm

 Depth
 527mm

 Power
 3.36kW

15A plug & lead fitted

Due to continuous product research and development, the information contained herein is subject to change without notice.