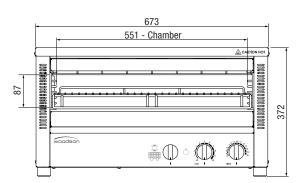

- Energy efficient 'instant' heat, ceramic coated glass infrared elements
- Fast, exceptionally even grilling and toasting
- 2 operation modes timer or simple "in is on" mode that uses a rack activated toggle switch (All power to top elements only)
- Multiple position slides and rack for safer loading
- Easy to clean removable crumb tray
- Stainless steel construction
- 551 x 351 x 87mm internal opening
- Includes wall mount brackets as standard

## **Specifications:**

 Model
 W.GTSQI.15

 Height
 372mm

 Width
 673mm

 Depth
 527mm

 Power
 3.36kW

15A plug & lead fitted

Due to continuous product research and development, the information contained herein is subject to change without notice.