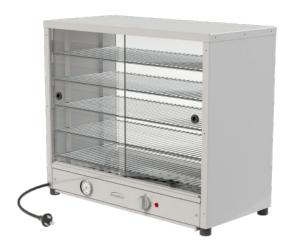

## **Product Information:**

- Toughened glass front panel with toughened glass sliding rear doors.
- Double skinned stainless steel cabinet
- Removable chrome wire racks
- Removable stainless steel crumb tray
- Mechanical thermostat control with temperature gauge
- Designed to hold product between 70°C 80°C. Product must be heated above 65°C prior to display
- W.PIA50 supplied with 4 shelves
- W.PIA100 supplied with 5 shelves
- W.PIA50G / W.PIA100G Sliding glass doors front and rear

## **Specifications:**

 Model
 W.PIA50

 Height
 495mm

 Width
 595mm

 Depth
 350mm

 Power
 1.25kW

10A Plug & lead fitted

\*Capacity 50 Pies

 Model
 W.PIA100

 Height
 645mm

 Width
 755mm

 Depth
 350mm

 Power
 1.25kW

10A Plug & lead fitted

\*Capacity 100 Pies

32