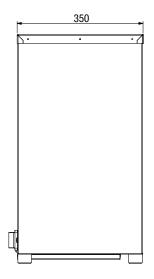

## **Specifications:**

 Model
 W.PIA50

 Height
 495mm

 Width
 595mm

 Depth
 350mm

 Power
 1.25kW

10A Plug & lead fitted

\*Capacity 50 Pies

 Model
 W.PIA100

 Height
 645mm

 Width
 755mm

 Depth
 350mm

 Power
 1.25kW

10A Plug & lead fitted

\*Capacity 100 Pies

32