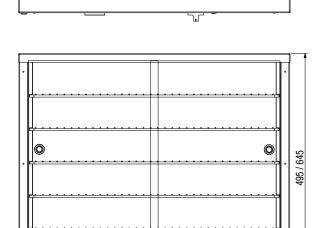

## **Specifications:**

 Model
 W.PIA50

 Height
 495mm

 Width
 595mm

 Depth
 350mm

 Power
 1.25kW

10A Plug & lead fitted

\*Capacity 50 Pies

 Model
 W.PIA100

 Height
 645mm

 Width
 755mm

 Depth
 350mm

 Power
 1.25kW

10A Plug & lead fitted

\*Capacity 100 Pies

32

595 / 755

\*Capacity is indicative only. Depends on size of product used Due to continuous product research and development, the information contained herein is subject to change without notice.

Revision: B - 25/05/2022 - 01