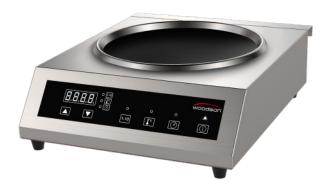

## Single Induction Wok Bowl WI.WKCT.1.3500

## **Product Information:**

- High energy efficiency commercial cooktop with glass ceramic bowl
- Supplied with a Woodson Induction Wok Pan **WI.WKPN** (only Woodson Induction Wok Pans, are suitable for use with this unit)
- Clear LED display for power setting, temperature and time
- Choice of precise power settings from 0 10 in single digit increments or temperature control from 60°C - 240°C
- Timer control from 1 180 minutes
- Audio alert after timed cooking whereby unit transitions into standby mode to avoid over cooking of produce
- Automatic pan detection for instant energy transmission to the pan and almost no energy consumption when the pan is not present
- · Automatic shutdown after 4 minutes of non-use
- Integral cleanable and replaceable grease filter to ensure cleaner and cooler air intake for optimum reliability
- Ducted twin integral cooling fans to keep electronics cool during high demand
- Four hour automatic power off during continuous use, to prevent overheating to the electrical components