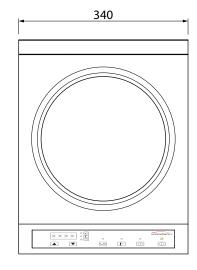

## **Specifications:**

Model WI.WKCT.1.3500

 Height
 126mm

 Width
 340mm

 Depth
 440mm

Power 3.5kW / 15A Plug & lead fitted

Wok Size Suits Woodson

14" induction wok WI WKPN