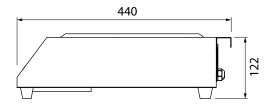

## **Specifications:**

Model WI.WKCT.1.3500

 Height
 126mm

 Width
 340mm

 Depth
 440mm

Power 3.5kW / 15A Plug & lead fitted

Wok Size Suits Woodson

14" induction wok WI WKPN