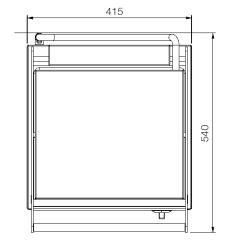

## **Specifications:**

Model W.CT6

W.CT6R

 Height
 230mm

 Width
 415mm

 Depth
 540mm

 Weight
 22kg

Power 2.2kW