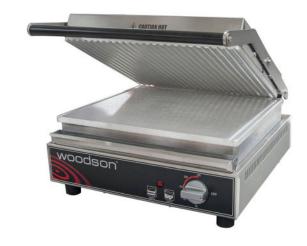

## **Specifications:**

Model W.CT6

W.CT6R

 Height
 230mm

 Width
 415mm

 Depth
 540mm

 Weight
 22kg

Power 2.2kW