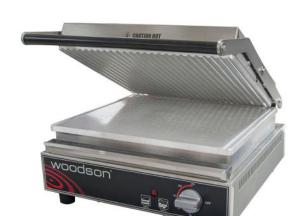

## Contact Grill W.CT8 / W.CT8R

## **Product Information:**

- Spring balanced upper plate limits crushing of product
- Smooth finish aluminium plates or ribbed top plate
- Removable grease tray to front
- Thermostat control, 50°C- 250°C
- Complete stainless steel body & arms
- Easy clean design with fully enclosed lifting assembly
- 12mm aluminium plate