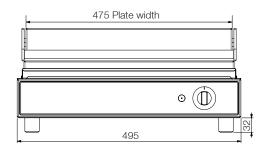

## **Specifications:**

Model W.CT8

W.CT8R

 Height
 230mm

 Width
 495mm

 Depth
 475mm

 Power
 2.2kW

10A plug & lead fitted