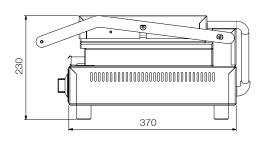

## **Specifications:**

Model W.CT8

W.CT8R

 Height
 230mm

 Width
 495mm

 Depth
 475mm

 Power
 2.2kW

10A plug & lead fitted