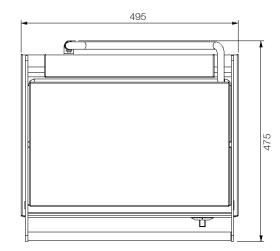

## **Specifications:**

Model W.CT8

W.CT8R

 Height
 230mm

 Width
 495mm

 Depth
 475mm

 Power
 2.2kW

10A plug & lead fitted