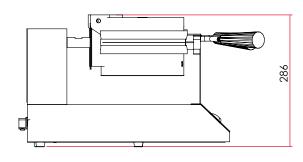

### **DESCRIPTION**

MODEL POWER RATING (230V/50Hz) DIMENSIONS (mm) (W x D x H) BOX DIMNS (mm) (W x D x H) PACKED WEIGHT

• Unit available in 120V/60Hz configuration

#### **BELGIAN WAFFLE BAKER DOUBLE PLATE**

WBA1002 2.0kW 520 x 530x 286 550 x 560 x 330 18

NOTE: When viewing the appliance from the front in it's usual operating position, the width (W) of the product is the total distance from left to right; the depth (D) of the product is the total distance from the front to the back; the height (H) is the total distance from the of the product to the top.