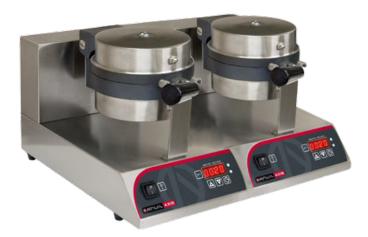

# Waffle Baker Belgian Double

"Anvil's Belgian style waffle baker is ideal for use in kitchens, coffee shops, outdoor markets and ice cream parlours."

## Model: WBA1002

#### CONSTRUCTION

- 4 x 500W high power heating elements
- Programmable heat and time setting
- Stainless Steel construction
- Digital read out display
- Buzzer timer alarm
- 180° rotating waffle plates

#### **BELGIAN WAFFLE BAKER DOUBLE PLATE**

WBA1002 2.0kW 520 x 530x 286 550 x 560 x 330 18

NOTE: When viewing the appliance from the front in it's usual operating position, the width (W) of the product is the total distance from left to right; the depth (D) of the product is the total distance from the front to the back; the height (H) is the total distance from the of the product to the top.