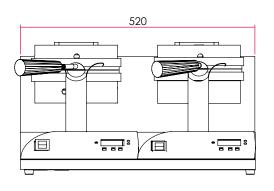

#### **BELGIAN WAFFLE BAKER DOUBLE PLATE**

WBA1002 2.0kW 520 x 530x 286 550 x 560 x 330 18

NOTE: When viewing the appliance from the front in it's usual operating position, the width (W) of the product is the total distance from left to right; the depth (D) of the product is the total distance from the front to the back; the height (H) is the total distance from the of the product to the top.