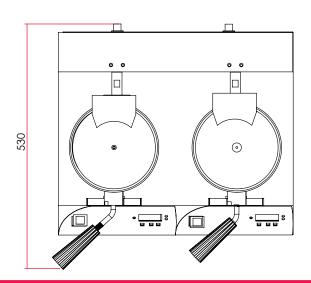

#### CONSTRUCTION

- 4 x 500W high power heating elements
- Programmable heat and time setting
- Stainless Steel construction
- Digital read out display
- Buzzer timer alarm
- 180° rotating waffle plates

### **DESCRIPTION**

MODEL POWER RATING (230V/50Hz) DIMENSIONS (mm) (W x D x H) BOX DIMNS (mm) (W x D x H) PACKED WEIGHT

• Unit available in 120V/60Hz configuration

#### **BELGIAN WAFFLE BAKER DOUBLE PLATE**

WBA1002 2.0kW 520 x 530x 286 550 x 560 x 330 18

NOTE: When viewing the appliance from the front in it's usual operating position, the width (W) of the product is the total distance from left to right; the depth (D) of the product is the total distance from the front to the back; the height (H) is the total distance from the of the product to the top.