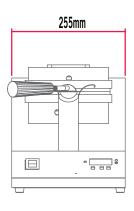

## BELGIAN WAFFLE BAKER **SINGLE PLATE**

MODEL POWER RATING (230V/50Hz) DIMENSIONS (mm) (W x D x H) BOX DIMNS (mm) (W x D x H)

• Unit available in 120V/60Hz configuration

WBA1001

1.0kW 255 x 515x 286 265 x 450 x 330

# Model: WBA1001

NOTE: When viewing the appliance from the front in it's usual operating position, the width (W) of the product is the total distance from left to right; the depth (D) of the product is the total distance from the front to the back; the height (H) is the total distance from the of the product to the top.