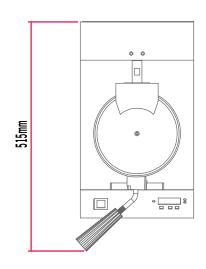

## BELGIAN WAFFLE BAKER **SINGLE PLATE**

MODEL POWER RATING (230V/50Hz) DIMENSIONS (mm) (W x D x H) BOX DIMNS (mm) (W x D x H)

• Unit available in 120V/60Hz configuration

WBA1001

1.0kW 255 x 515x 286 265 x 450 x 330

# Model: WBA1001

NOTE: When viewing the appliance from the front in it's usual operating position, the width (W) of the product is the total distance from left to right; the depth (D) of the product is the total distance from the front to the back; the height (H) is the total distance from the of the product to the top.