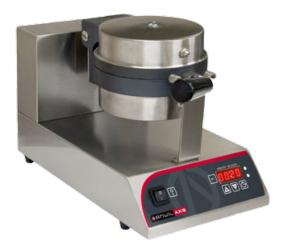

# Waffle Baker Belgian Single

"Anvil's Belgian style waffle baker is ideal for use in kitchens, coffee shops, outdoor markets and ice cream parlours."

## Model: WBA1001

## **CONSTRUCTION**

- 2 x500W high power heating elements
- Programmable heat and time setting
- Stainless Steel construction
- Digital read out display
- Buzzer timer alarm
- 180° rotating waffle plates