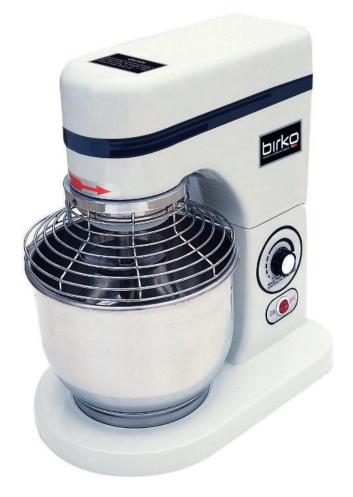

## **Birko Kitchen Mixer**

## A powerful, safe and versatile commercial mixer.

Manufactured to strict safety standards, this multi-speed and multi-function kitchen mixer is built tough for long-lasting performance.

Commercial quality - solid construction with white powder coated finish and stainless steel bowl.

Multi-function attachments - hook, paddle and whisk to mix included, all at variable speeds with a tilting head to suit your requirements.

Safe – designed to strict safety standards featuring a bowl guard, safety switch, and non-slip rubber feet for stability.

Maximum capacity - 500g of eggs / 1200g of dough (dry flour).

| Kitchen Mixer              |                                        |
|----------------------------|----------------------------------------|
| Part Number                | 1005004                                |
| Capacity                   | 7 Litres                               |
| Power                      | 355W<br>2.5 Amps                       |
| Voltage                    | 220-240V<br>50Hz                       |
| Weight                     | 27 Kg                                  |
| Unit<br>Dimensions<br>(mm) | <b>W</b> 400 <b>D</b> 250 <b>H</b> 410 |