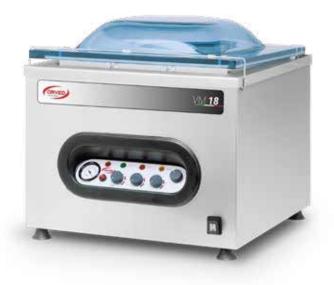

## VM 18

## Simplicity, comfort and reliability

"Manual planning in order to, once more, make the final user the only manager of any Vacuum process"

VM 18 incorporates all the features that distinguish Orved quality, such as the vacuum chamber, designed with particular attention to the hygienic aspect, found in the rounded corners that facilitate cleaning. Equipped with H2out pump dehumidification cycle, VM 18 can pack any type of food and the Easy accessory allow the creation of external vacuum with surprising rapidity.

## **Technical data**

- > Bodywork: stainless steel
- > Size: 582x576x496h mm
- > Chamber size: 448x440x188h mm
- > Weight: 72 kg
- > Power grid voltage: 240V 50/60Hz
- > Max power absorption: 1200 W
- > Sealing bars: 1x 420 mm

2x 240 mm (on request)

2x 345 + 1x 270 + 1x 310 mm (on request)

- > Vacuum pump: 25 mc/h
- > Max bag size: 400x500 mm
- > Wheelbase bars: 329 mm

582 mm

Smooth

vacuum

bags

Channelled vacuum bags