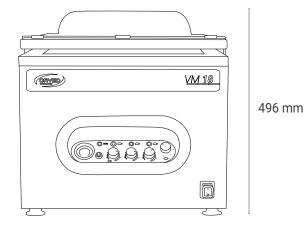

## **Technical data**

- > Bodywork: stainless steel
- > Size: 582x576x496h mm
- > Chamber size: 448x440x188h mm
- > Weight: 72 kg
- > Power grid voltage: 240V 50/60Hz
- > Max power absorption: 1200 W
- > Sealing bars: 1x 420 mm