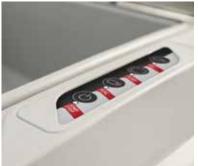

# Evox 30

Touch panel

Ultra-rapid vacuum

# Standard equipment

Touch panel

Vacuum sensor

Easy accessory included

H2out pump dehumidification program

Suction tube included

Device to operate vacuum in container