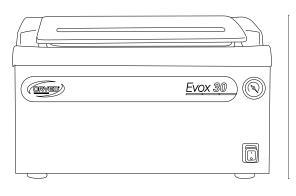

# The custom-built and solid machine

Evox 30 completely innovates the vacuum concept, summing up the best of the technology, innovation, industrialization, and simplicity of use. Compact, ergonomic, and equipped with a sensory vacuum, the sensor-controlled vacuum packer Evox 30 is characterized by ease of use combined with extreme versatility, allowing the creation of internal and external vacuums with surprising speed.

#### Technical data

> Bodywork: stainless steel

> Size: 495x600x288h mm

> Chamber size: 355x365x184h mm

> Chamber volume: 17,10 lt.

> Power grid voltage: 220-240V 50Hz

> Sealing bars: 306 mm > Final pressure: 2 mbar