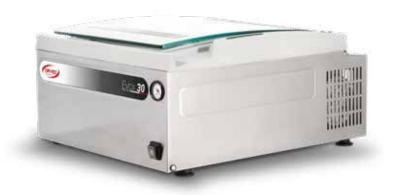

# The custom-built and solid machine

Evox 30 completely innovates the vacuum concept, summing up the best of the technology, innovation, industrialization, and simplicity of use. Compact, ergonomic, and equipped with a sensory vacuum, the sensor-controlled vacuum packer Evox 30 is characterized by ease of use combined with extreme versatility, allowing the creation of internal and external vacuums with surprising speed.

#### Technical data

> Bodywork: stainless steel

> Size: 495x600x288h mm

> Chamber size: 355x365x184h mm

> Chamber volume: 17,10 lt.

> Power grid voltage: 220-240V 50Hz

> Sealing bars: 306 mm > Final pressure: 2 mbar