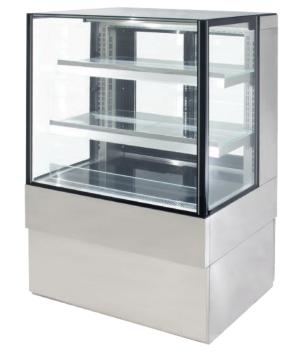

## Refrigerated Food Display Freestanding - Square

## **Product Information:**

- Specifically designed to display ready-to-serve cold foods
- Adjustable digital temperature control (from 2°C 5°C)
- Efficient LED lighting for increased product visibility
- Frameless glass construction (fully double glazed heated) for exceptional display
- Vertically integrated airflow system delivers cool air to each shelf from the left, right and top of the display – reducing potential for products to dry out
- · Removable shelves and base for ease of cleaning
- 3 tier (base and 2 adjustable shelves additional shelf available)
- Easily removable condenser filter for hassle free cleaning.
   No tools required
- · Sliding glass doors to rear
- · Protective coating on refrigeration coil to help prevent corrosion
- High quality components including highly efficient compressors and EC fans
- Supplied on castors for easy maneuverability and cleaning
- 1170mm & 1470mm wide models also available