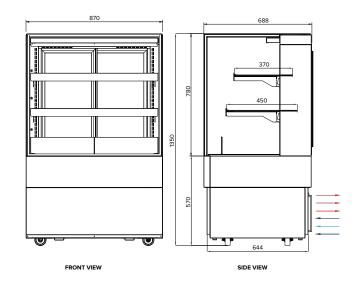

## **Specifications**

 Model
 AXR.FDFSSQ.09

 W x D x H (mm)
 870 x 688 x 1350

Weight 172kg

Packed Dimensions (mm) 954 x 784 x 1520

 Packed Weight
 210kg

 Operation
 2°C - 5°C

 Refrigerant
 R134a