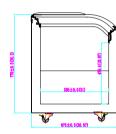

## **HEAVY DUTY SUPERMARKET GLASS SLIDING LID FREEZERS**

- · New style curved sliding glass lid
- Fully automatic operation
- 75mm thickness insulation
- · Exterior white finish
- · Aluminium door frame
- · Adjustable thermostat
- · Main power indicator
- Defrost water drain hole
- · Full basket as standard
- · Interior LED light as standard
- Four castor wheels
- · Environmentally friendly

| Code         | Litre | Baskets | Dimensions<br>(WxDxH mm)   | Weight<br>(kg) | Temperature<br>Range | Ambient/<br>RH% | Voltage | Power<br>(W/A) |
|--------------|-------|---------|----------------------------|----------------|----------------------|-----------------|---------|----------------|
| ST445        | 445   | 5       | 1530x680x850               | 77             | -22 to -18           | 32/60           | 240     | 340/10         |
| ST545        | 545   | 6       | 1810x680x850               | 86             | -22 to -18           | 32/60           | 240     | 340/10         |
| ST545-BASKET | -     | -       | Suitable for ST445 & ST545 | -              | _                    | -               | -       | -              |