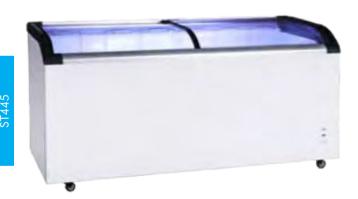

## **HEAVY DUTY SUPERMARKET GLASS SLIDING LID FREEZERS**

- · New style curved sliding glass lid
- Fully automatic operation
- 75mm thickness insulation
- · Exterior white finish
- · Aluminium door frame
- · Adjustable thermostat
- · Main power indicator
- Defrost water drain hole
- · Full basket as standard
- · Interior LED light as standard
- Four castor wheels
- · Environmentally friendly

| Code         | Litre | Baskets | Dimensions<br>(WxDxH mm)   | Weight<br>(kg) | Temperature<br>Range | Ambient/<br>RH% | Voltage | Power<br>(W/A) |
|--------------|-------|---------|----------------------------|----------------|----------------------|-----------------|---------|----------------|
| ST445        | 445   | 5       | 1530x680x850               | 77             | -22 to -18           | 32/60           | 240     | 340/10         |
| ST545        | 545   | 6       | 1810x680x850               | 86             | -22 to -18           | 32/60           | 240     | 340/10         |
| ST545-BASKET | -     | -       | Suitable for ST445 & ST545 | -              | _                    | -               | -       | -              |