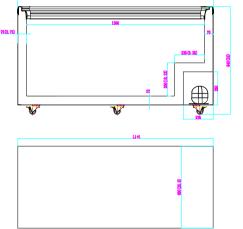

| Code         | Litre | Baskets | Dimensions<br>(WxDxH mm)   | Weight<br>(kg) | Temperature<br>Range | Ambient/<br>RH% | Voltage | Power<br>(W/A) |
|--------------|-------|---------|----------------------------|----------------|----------------------|-----------------|---------|----------------|
| ST445        | 445   | 5       | 1530x680x850               | 77             | -22 to -18           | 32/60           | 240     | 340/10         |
| ST545        | 545   | 6       | 1810x680x850               | 86             | -22 to -18           | 32/60           | 240     | 340/10         |
| ST545-BASKET | -     | -       | Suitable for ST445 & ST545 | -              | _                    | -               | -       | -              |

Allow 100mm clearance for installation, all vents must be left clear.