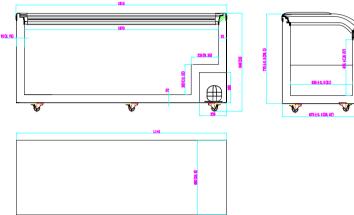

| Code         | Litre | Baskets | Dimensions<br>(WxDxH mm)   | Weight<br>(kg) | Temperature<br>Range | Ambient/<br>RH% | Voltage | Power<br>(W/A) |
|--------------|-------|---------|----------------------------|----------------|----------------------|-----------------|---------|----------------|
| ST445        | 445   | 5       | 1530x680x850               | 77             | -22 to -18           | 32/60           | 240     | 340/10         |
| ST545        | 545   | 6       | 1810x680x850               | 86             | -22 to -18           | 32/60           | 240     | 340/10         |
| ST545-BASKET | -     | -       | Suitable for ST445 & ST545 | -              | _                    | -               | -       | -              |

Allow 100mm clearance for installation, all vents must be left clear.