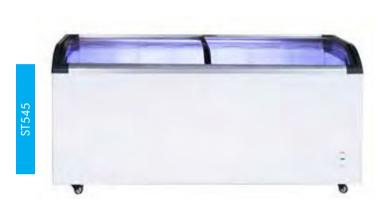

## **HEAVY DUTY SUPERMARKET GLASS SLIDING LID FREEZERS**

- · New style curved sliding glass lid
- Fully automatic operation
- 75mm thickness insulation
- · Exterior white finish
- · Aluminium door frame
- · Adjustable thermostat
- · Main power indicator
- Defrost water drain hole
- · Full basket as standard
- · Interior LED light as standard
- Four castor wheels
- · Environmentally friendly

| Code         | Litre | Baskets | Dimensions<br>(WxDxH mm)   | Weight<br>(kg) | Temperature<br>Range | Ambient/<br>RH% | Voltage | Power<br>(W/A) |
|--------------|-------|---------|----------------------------|----------------|----------------------|-----------------|---------|----------------|
| ST445        | 445   | 5       | 1530x680x850               | 77             | -22 to -18           | 32/60           | 240     | 340/10         |
| ST545        | 545   | 6       | 1810x680x850               | 86             | -22 to -18           | 32/60           | 240     | 340/10         |
| ST545-BASKET | -     | -       | Suitable for ST445 & ST545 | -              | _                    | -               | -       | -              |