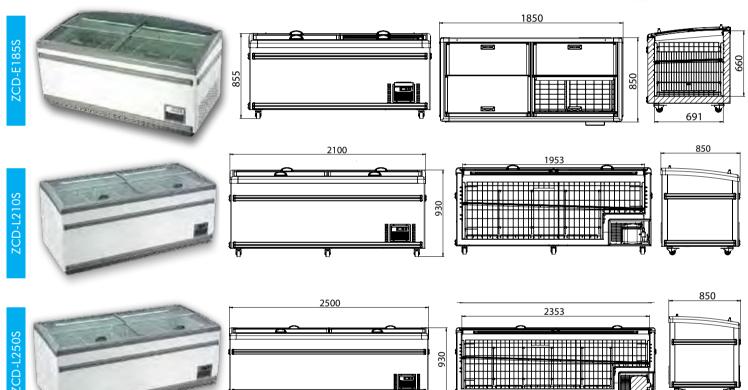

| Code      | Litre | Dimensions<br>(WxDxH mm) | Weight<br>(kg) | Temperature<br>Range     | Ambient/<br>RH% | Voltage | Power<br>(W/A) |
|-----------|-------|--------------------------|----------------|--------------------------|-----------------|---------|----------------|
| ZCD-E185S | 630   | 1850x850x855             | 130            | -1 to +4 /<br>-22 to -18 | 32/60           | 240     | 630/10         |
| ZCD-L210S | 850   | 2100x850x930             | 145            | -1 to +4 /<br>-22 to -18 | 32/60           | 240     | 850/10         |
| ZCD-L250S | 1040  | 2500x850x930             | 165            | -1 to +4 /<br>-22 to -18 | 32/60           | 240     | 1040/10        |