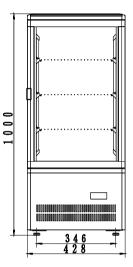

## BENCHTOP GLASS DOOR BEVERAGE FRIDGE

- LED lighting
- Double glazed
- Fan-forced evaporator cooling
- Digital temp. controls & read-out
- Adjustable shelves
- Auto defrost

1000

- Self evaporating drainage
- Insulation is CFC & HCFC free

kwik thermaster

**AMBIENT** 

320

> 30 38

428

TCBD78W

|                 |                     |       |                          | _              |                      |                 |         |                |
|-----------------|---------------------|-------|--------------------------|----------------|----------------------|-----------------|---------|----------------|
| Code            | GEMS Star<br>Rating | Litre | Dimensions<br>(WxDxH mm) | Weight<br>(kg) | Temperature<br>Range | Ambient/<br>RH% | Voltage | Power<br>(W/A) |
| TCBD78W (White) | 7                   | 78    | 428x386x1000             | 39             | +2 to +8             | 32/60           | 240     | 184/10         |
| TCBD78B (Black) | 7                   | 78    | 428x386x1000             | 39             | +2 to +8             | 32/60           | 240     | 184/10         |

<u>346</u> 4<u>28</u>

Allow 100mm clearance for installation, all vents must be left clear.

Prices and specifications are subject to change without notice. Pictures are for illustrative purpose and final product may differ