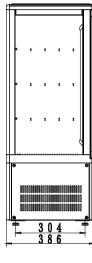

kwik thermaster

**AMBIENT** 

320

> 30 38

428

TCBD78W

|                 |                     |       |                          | _              |                      |                 |         |                |
|-----------------|---------------------|-------|--------------------------|----------------|----------------------|-----------------|---------|----------------|
| Code            | GEMS Star<br>Rating | Litre | Dimensions<br>(WxDxH mm) | Weight<br>(kg) | Temperature<br>Range | Ambient/<br>RH% | Voltage | Power<br>(W/A) |
| TCBD78W (White) | 7                   | 78    | 428x386x1000             | 39             | +2 to +8             | 32/60           | 240     | 184/10         |
| TCBD78B (Black) | 7                   | 78    | 428x386x1000             | 39             | +2 to +8             | 32/60           | 240     | 184/10         |

<u>346</u> 4<u>28</u>

Allow 100mm clearance for installation, all vents must be left clear.

Prices and specifications are subject to change without notice. Pictures are for illustrative purpose and final product may differ