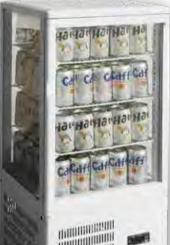

## BENCHTOP GLASS DOOR BEVERAGE FRIDGE

- LED lighting
- Double glazed
- Fan-forced evaporator cooling
- Digital temp. controls & read-out
- Adjustable shelves
- Auto defrost

1000

- Self evaporating drainage
- Insulation is CFC & HCFC free

kwik thermaster

**AMBIENT** 

320

> 30 38

428

TCBD78W

|                 |                     |       |                          | _              |                      |                 |         |                |
|-----------------|---------------------|-------|--------------------------|----------------|----------------------|-----------------|---------|----------------|
| Code            | GEMS Star<br>Rating | Litre | Dimensions<br>(WxDxH mm) | Weight<br>(kg) | Temperature<br>Range | Ambient/<br>RH% | Voltage | Power<br>(W/A) |
| TCBD78W (White) | 7                   | 78    | 428x386x1000             | 39             | +2 to +8             | 32/60           | 240     | 184/10         |
| TCBD78B (Black) | 7                   | 78    | 428x386x1000             | 39             | +2 to +8             | 32/60           | 240     | 184/10         |