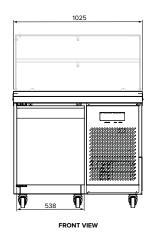

## **Specifications**

 Model
 AXR.SW.1025

 W x D x H (mm)
 1025 x 845 x 915

Weight 112kg

 $\textbf{Packed Dimensions (mm)} \qquad 1075 \times 880 \times 980$ 

 
 Packed Weight
 122kg

 Capacity
 5 x 1/3GN

 Operation
 2°C - 5°C