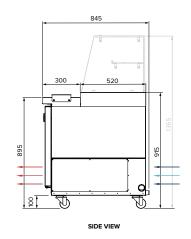

## **Specifications**

 Model
 AXR.SW.1025

 W x D x H (mm)
 1025 x 845 x 915

Weight 112kg

 $\textbf{Packed Dimensions (mm)} \qquad 1075 \times 880 \times 980$ 

 
 Packed Weight
 122kg

 Capacity
 5 x 1/3GN

 Operation
 2°C - 5°C