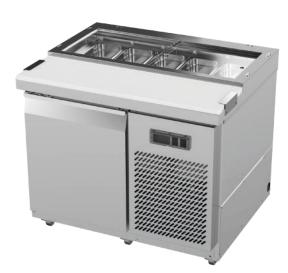

## Sandwich Preparation Bench 1 Door - 5 x 1/3GN

## **Product Information:**

- Refrigerated GN 1/3 size service well with cold air blowing above and below ingredient pans. Includes under counter refrigerated storage below
- Sliding perspex lids for blown well
- Designed to operate at ambient temperatures up to 40°C with lid on, 32°C with lid off
- Digital temperature display and control
- Designed to operate between 2°C 5°C
- Full-length, back mounted, coated evaporator coil for uniformed cooling across the entire well
- · Fully self-contained
- Supplied on standard and lockable castors for ease of cleaning
- Cutting board 100mm deep 1/3 GN Pans supplied as standard
- 2 and 3 door models also available