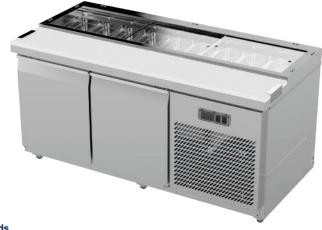

# **AXR.SW.1740**

Sandwich Preparation Bench 2 Door - 9 x 1/3GN

## **Product Information:**

- Refrigerated GN 1/3 size service well with cold air blowing above • and below ingredient pans. Includes under counter refrigerated storage below
- Sliding perspex lids for blown well
- Designed to operate at ambient temperatures up to 40°C with lid on, 32°C with lid off
- Digital temperature display and control •
- Designed to operate between 2°C 5°C
- Full-length, back mounted, coated evaporator coil for uniformed cooling across the entire well
- Fully self-contained
- Supplied on standard and lockable castors for ease of cleaning .
- Cutting board 100mm deep 1/3 GN Pans supplied as standard
- 1 and 3 door models also available