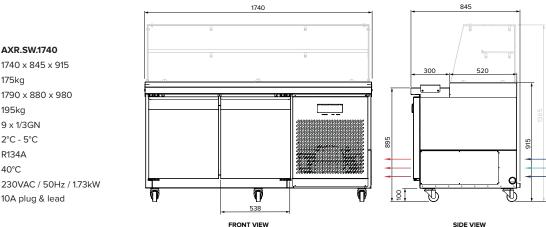

### **Optional Accessories:**

**Specifications** 

Packed Dimensions (mm)

W x D x H (mm)

Packed Weight

Model

Weight

Capacity

Operation

Refrigerant

Power

Max Ambient

Toughened glass square gantry with glass mid-shelf (AXR.SW.GAN.1740)

AXR.SW.1740

175kg

195kg

R134A

40°€

9 x 1/3GN 2°C - 5°C

1740 x 845 x 915

1790 x 880 x 980

10A plug & lead

SIDE VIEW

Due to continuous product research and development, the information contained herein is subject to change without notice.