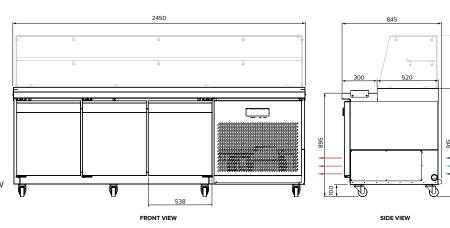

## **Specifications**

 Model
 AXR.SW.2450

 W x D x H (mm)
 2450 x 845 x 915

Weight 226kg

Packed Dimensions (mm)  $2500 \times 880 \times 980$ 

 Packed Weight
 256kg

 Capacity
 13 x 1/3GN

 Operation
 2°C - 5°C

 Refrigerant
 R134A

 Max Ambient
 40°C

**Power** 230VAC / 50Hz / 1.77kW

10A plug & lead

Due to continuous product research and development, the information contained herein is subject to change without notice.