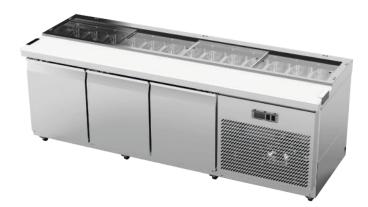

## Sandwich Preparation Bench 3 Door - 13 x 1/3GN

## **Product Information:**

- Refrigerated GN 1/3 size service well with cold air blowing above and below ingredient pans. Includes under counter refrigerated storage below
- Sliding perspex lids for blown well
- Designed to operate at ambient temperatures up to  $40^{\circ}\text{C}$  with lid on,  $32^{\circ}\text{C}$  with lid off
- Digital temperature display and control
- Designed to operate between 2°C 5°C
- Full-length, back mounted, coated evaporator coil for uniformed cooling across the entire well
- · Fully self-contained
- Supplied on standard and lockable castors for ease of cleaning
- Cutting board 100mm deep 1/3 GN Pans supplied as standard
- 1 and 2 door models also available