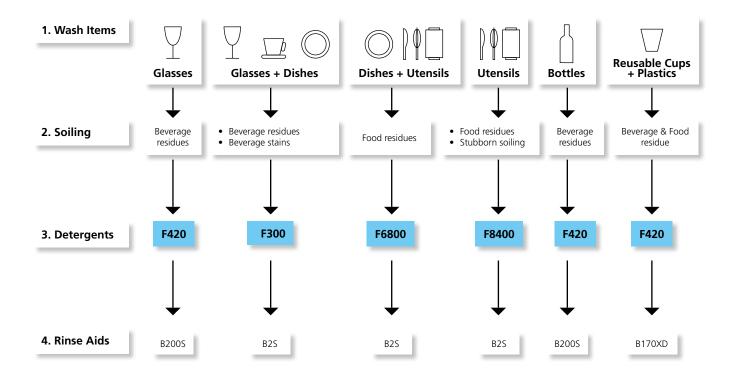

# The right detergent & rinse aid in two steps

Winterhalter offers the right detergent for every requirement.

The most important criteria for deciding which one is right for you are as follows:

- 1. Type of dishes
- 2. Level of soiling

The following selection guide is intended to help you find the right detergent for all your requirements. Your Winterhalter consultant will gladly advise you should you have any special requirements.