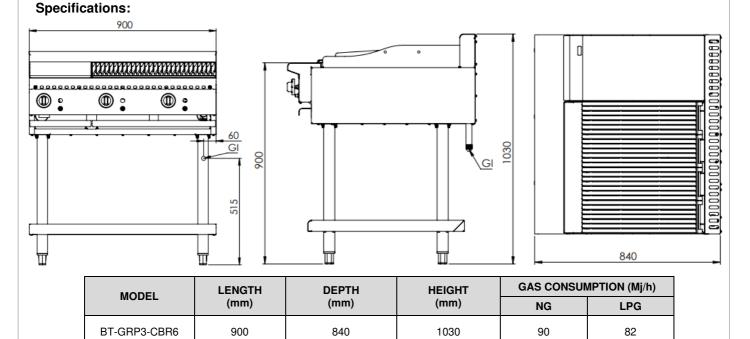

# B+S BLACK SERIES: BT-GRP3-CBR6

**Combination 300mm Grill Plate & 600mm Char Broiler** 

## **Standard Features:**

- AISI 304 Grade Stainless Steel •
- Heavy duty complete stainless steel frame •
- 22MJ aluminised tube burner per 300mm section (GRP) •
- 34MJ stainless steel burner per 300mm section (CBR) ٠
- Heavy duty mild steel grill plate (12mm Thick) •
- Heavy duty cast iron J-Grates & Radiant hoods (CBR)
- Multi-setting gas valve as standard allowing for greater
- regulation of flame setting Easy access to all components for servicing and adjustment
- Easy to clean fat spillage trays •
- Flame failure fitted as standard •
- 24 Month Warranty ٠

#### **Connections:**

| GAS (GI)<br>(BSP) | SUPPLY PRESSURE (kPa) |     |
|-------------------|-----------------------|-----|
|                   | NG                    | LPG |
| ³¼" (M)           | 1.0                   | 2.6 |