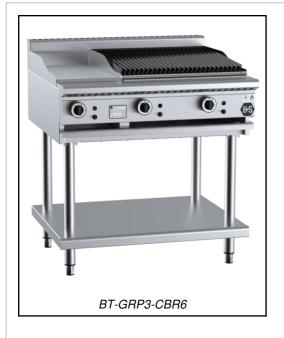

# B+S BLACK SERIES: BT-GRP3-CBR6

**Combination 300mm Grill Plate & 600mm Char Broiler** 

## **Standard Features:**

- AISI 304 Grade Stainless Steel •
- Heavy duty complete stainless steel frame •
- 22MJ aluminised tube burner per 300mm section (GRP) •
- 34MJ stainless steel burner per 300mm section (CBR) ٠
- Heavy duty mild steel grill plate (12mm Thick) •
- Heavy duty cast iron J-Grates & Radiant hoods (CBR)
- Multi-setting gas valve as standard allowing for greater
- regulation of flame setting Easy access to all components for servicing and adjustment
- Easy to clean fat spillage trays •
- Flame failure fitted as standard •
- 24 Month Warranty ٠