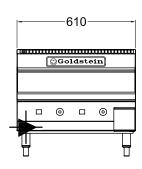

## **SPECIFICATIONS**

| Dimensions (WxDxH)  | 610 x 800 x 550 mm    |
|---------------------|-----------------------|
| Plate size (WxDxH)  | 610 x 520 x 12 mm     |
| Electric connection | 3 phase, 415V + N + E |