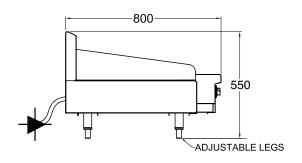

## **SPECIFICATIONS**

| Dimensions (WxDxH)  | 610 x 800 x 550 mm    |
|---------------------|-----------------------|
| Plate size (WxDxH)  | 610 x 520 x 12 mm     |
| Electric connection | 3 phase, 415V + N + E |