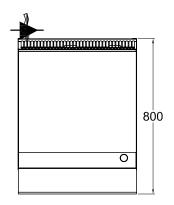

## **SPECIFICATIONS**

| Dimensions (WxDxH)  | 610 x 800 x 550 mm    |
|---------------------|-----------------------|
| Plate size (WxDxH)  | 610 x 520 x 12 mm     |
| Electric connection | 3 phase, 415V + N + E |