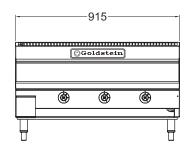

## GPGDB36 - Gas

- 20 mm thick Mild Steel Plate maximizes greater heat retention for consistent cooking
- Front grease trough, generous chute and catcher
- Stainless Steel fascia and sides, spill zone and grease can for ease of cleaning

### SPECIFICATIONS

| Dimensions (WxDxH) | 915 x 800 x 550 mm |
|--------------------|--------------------|
| Plate size (WxDxH) | 915 x 520 x 20 mm  |
| Gas connection     | 3/4" BSP           |

| Rating | 60 Mj              |
|--------|--------------------|
| Weight | 150 kg             |
| Packed | 0.4 m <sup>3</sup> |