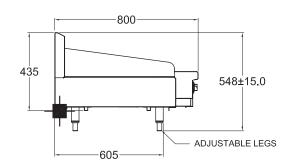

### SPECIFICATIONS

| Dimensions (WxDxH) | 915 x 800 x 550 mm |
|--------------------|--------------------|
| Plate size (WxDxH) | 915 x 520 x 20 mm  |
| Gas connection     | 3/4" BSP           |

| Rating | 60 Mj              |
|--------|--------------------|
| Weight | 150 kg             |
| Packed | 0.4 m <sup>3</sup> |