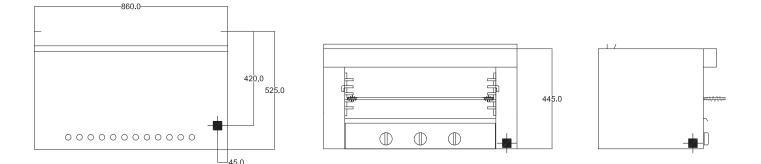

#### **SPECIFICATIONS**

| Dimensions (WxDxH) | 860 x 525 x 445 mm       |
|--------------------|--------------------------|
| Grid Size (WxD)    | 600 x 370 mm             |
| Positions          | Fixed rack – 5 positions |