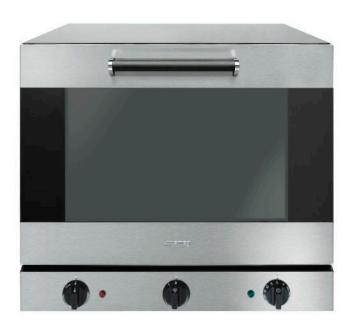

# ALFA43GH

## **HUMIDIFIED** CONVECTION OVEN WITH GRILL - 1.5 AMP

**4 Trays** 435x320mm

## **PRODUCT FEATURES**

- Compact and functional design, robust stainless steel construction
- Enamelled oven cavity
- Manual electromechanical controls, extremely simple and reliable
- Excellent baking uniformity across all trays, perfect heat distribution in all conditions of use
- Excellent internal visibility, due to the large glass and powerful inner light
- Double glass door, with internal glass removable for cleaning
- Manual humidifier, through a plumbed water system connection.
- Grill function
- 2 flat aluminium trays (model 3820) and 2 flat chrome grids (model 3729) included
- 15A plug
- Dimensions (mm) (WxDxH): 602x584x537
- 24 months parts and labour warranty