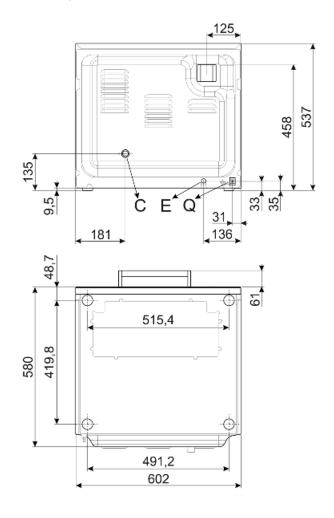

### Dimensions (mm) (WxDxH)

Trays (mm)

Tray capacity

Distance between trays (mm)

Control type

Door/hood structure

Temperature range (°C)

Timer

### 602x584x537

435x320

4

80

Manual

Stainless steel

50 - 250°C

1 - 60min + manual

230V~/13A/3.0kW/50-60Hz

33kg

- MORSETTO EQUIPOTENZIALE EARTH TERMINAL
- CAVO ALIMENTAZIONE ELETTRICA ELECTRICITY SUPPLY CABLE
- TUBO DI CARICO (solo su alcuni modelli) FILLER HOSE (on some models only)