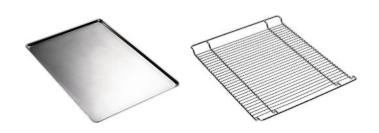

#### 2 x flat aluminium trays & 2 flat chrome grids (included)

## **PRODUCT FEATURES**

- Compact and functional design, robust stainless steel construction
- Enamelled oven cavity
- Manual electromechanical controls, extremely simple and reliable
- Excellent baking uniformity across all trays, perfect heat distribution in all conditions of use
- Excellent internal visibility, due to the large glass and powerful inner light
- Double glass door, with internal glass removable for cleaning
- Manual humidifier, through a plumbed water system connection.
- Grill function
- 2 flat aluminium trays (model 3820) and 2 flat chrome grids (model 3729) included
- 15A plug
- Dimensions (mm) (WxDxH): 602x584x537
- 24 months parts and labour warranty