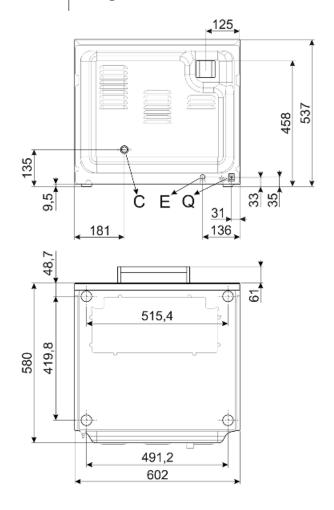

## **PRODUCT FEATURES**

- Compact and functional design, robust stainless steel construction
- Enamelled oven cavity
- Manual electromechanical controls, extremely simple and reliable
- Excellent baking uniformity across all trays, perfect heat distribution in all conditions of use
- Excellent internal visibility, due to the large glass and powerful inner light
- Double glass door, with internal glass removable for cleaning
- 4 flat aluminium trays (model 3820) included
- 15A plug
- Dimensions (mm) (WxDxH): 602x584x537
- 24 months parts and labour warranty

### Dimensions (mm) (WxDxH)

Trays (mm)

Tray capacity

Distance between trays (mm)

Control type

Door/hood structure

Temperature range (°C)

Timer

#### 602x584x537

435x320

4

80

Manual

Stainless steel

50 - 250°C

1 - 60min + manual