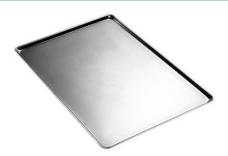

# 4 X FLAT ALUMINIUM TRAYS (INCLUDED)

## **ACCESSORIES**

- TVL40 Stainless steel stand
- 3820 Aluminized steel tray
- 3729 Chrome grid
- 3780 Non-stick tray
- 3735 Undulated chrome grid
- 3755 Flat aluminium tray with holes