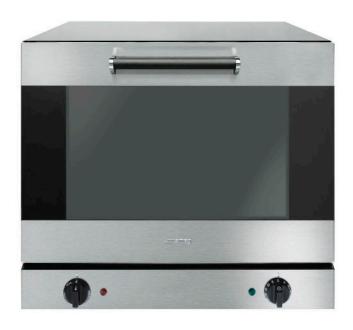

# ALFA43X

## CONVECTION OVEN - 15 AMP

**4 Trays** 435x320mm

## **PRODUCT FEATURES**

- Compact and functional design, robust stainless steel construction
- Enamelled oven cavity
- Manual electromechanical controls, extremely simple and reliable
- Excellent baking uniformity across all trays, perfect heat distribution in all conditions of use
- Excellent internal visibility, due to the large glass and powerful inner light
- Double glass door, with internal glass removable for cleaning
- 4 flat aluminium trays (model 3820) included
- 15A plug
- Dimensions (mm) (WxDxH): 602x584x537
- 24 months parts and labour warranty