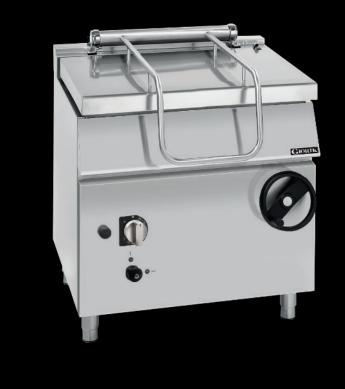

**BG74XMT** 

#### Bratt Pan - Gas, 50 Litre, Manual Tilt

## **Product Information:**

- Class leading, European style, professional quality and reliability since 1963
- 700 series, high performance gas bratt pan with 50 litre capacity and manual tilting pan (43.2 MJ/h)
- Duplex 2304 10mm thick stainless steel base for superior heat transfer, strength and corrosion resistance
- Piezo ignition tubular burners with flame failure device and pilot burner complete with Hi-limit temperature protection
- Temperature regulation via thermostat (50°C 300°C)
- Heating shut-off via micro-switch when the pan is tilted
- Water fill via integrated valve and spout
- Double skinned, counterbalanced lid with rear condensation channel
- Robust 304 grade stainless steel construction with rounded corners for improved cleaning
- Height adjustable stainless steel feet for a 900mm working height
- 24-month warranty