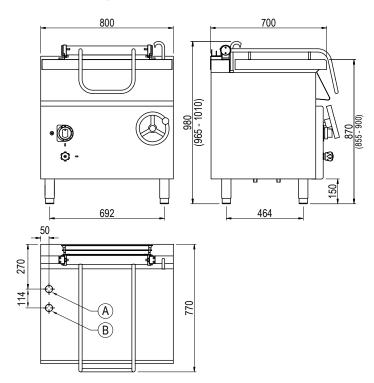

### **General Drawing:**

# **Specifications:**

| Model                            | BG74XMT          |               |
|----------------------------------|------------------|---------------|
| W x D x H (mm)                   | 800 x 770 x 980  |               |
| Weight                           | 160kg            |               |
| Capacity                         | 50L              |               |
| Packed Dimensions (mm)           | 845 x 825 x 1200 |               |
| Packed Weight (mm)               | 170kg            |               |
|                                  |                  |               |
|                                  | Natural          | Universal LPG |
| Gas Connection                   | 1/2" BSP         | 1/2" BSP      |
| Minimum Normal Test Gas Pressure | 1.3 kPa          | 2.75 kPa      |
| Maximum Normal Test Gas Pressure | 35 kPa           | 35 kPa        |

#### Legend:

- A Gas Connection
- B Water Connection 1/2" BSP

Due to continuous product research and development, the information contained herein is subject to change without notice. Revision: 01 - 11/01/2022 - A