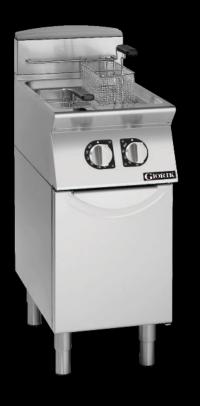

**Product Information:** 

- Class leading, European style, professional quality and reliability since 1963
- 700 series, gas  $2 \times 8$  litre, split pan fryer (43.2 MJ/h)
- Split pan design with immersed tube heat exchangers Electronic ignition, high efficiency, nickel plated cast iron .
- burners complete with flame failure device, pilot burner and Hi-limit temperature protection with manual reset
- Temperature regulation via thermostat (100°C 195°C)
- Thermostat bulbs protected against accidental impact
- Cold zone on the bottom of the tank to collect residues and prevent tainting of oil
- 2x 140x345mm single tanks with oil drainage via ball valve into integrated oil capture drawer
- Indicator lights to monitor the correct operation of the appliance
- Robust 304 grade stainless steel construction with rounded corners for improved cleaning
- Pressed top work surface with raised edges to protect from overflow
- Enclosed base with front access door
- Height adjustable stainless steel feet for a 900mm working height
- Supplied with removable mesh basket support, 2x 130x310x120mm twin baskets and lid
- 24-month warranty