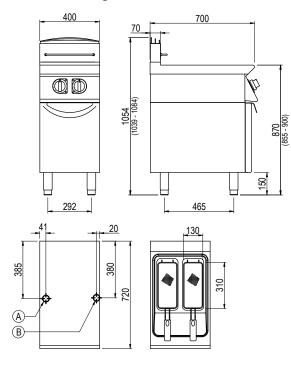

#### **Specifications:**

| FG7207TT                                                      |                                                                                                                                               |
|---------------------------------------------------------------|-----------------------------------------------------------------------------------------------------------------------------------------------|
| 400 x 720 x                                                   | x 1054                                                                                                                                        |
| 73kg                                                          |                                                                                                                                               |
| 2 x 8L                                                        |                                                                                                                                               |
| 450 x 825 :                                                   | x 1200                                                                                                                                        |
| 78kg                                                          |                                                                                                                                               |
| 10 + N + E<br>240VAC / 50Hz / 0.2kW<br>10A plug & lead fitted |                                                                                                                                               |
| Natural                                                       | Universal LPG                                                                                                                                 |
| 1/2" BSP                                                      | 1/2" BSP                                                                                                                                      |
| 1.3 kPa                                                       | 2.75 kPa                                                                                                                                      |
| 3.5 kPa                                                       | 3.5 kPa                                                                                                                                       |
| 1.0 kPa                                                       | 2.65 kPa                                                                                                                                      |
| 43.2 MJ/h                                                     | 43.2 MJ/h                                                                                                                                     |
|                                                               | 400 x 720 :<br>73kg<br>2 x 8L<br>450 x 825 :<br>78kg<br>10 + N + E<br>240VAC / 5<br>10A plug & I<br>1/2" BSP<br>1.3 kPa<br>3.5 kPa<br>1.0 kPa |

#### Legend:

- Α Gas Connection
- в **Electrical Connection**

855 -