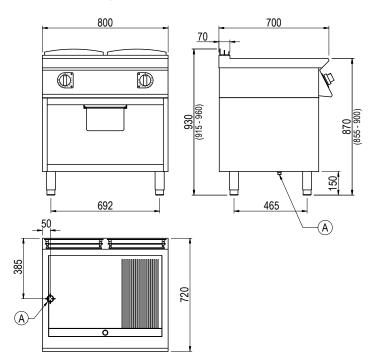

### **General Drawing:**

## **Specifications:**

| Model                  |
|------------------------|
| W x D x H (mm)         |
| Weight                 |
| Cooktop (mm)           |
| Packed Dimensions (mm) |
| Packed Weight (mm)     |
|                        |

FME741GFT 800 x 720 x 930 95kg 720 x 460 845 x 825 x 1200 105kg

Electrical Connection

3Ø + N + E 415VAC / 50Hz / 13kW

### Legend:

A Electrical Connection

Due to continuous product research and development, the information contained herein is subject to change without notice. Revision: A - 08/08/2022 - 02

www.stoddart.com.au www.stoddart.co.nz