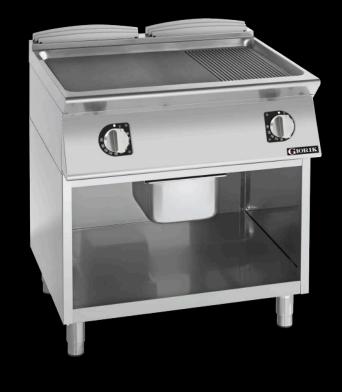

# GIORIK INNOVATIVE COOKING EQUIPMENT SINCE 1963

FME741GFT

Frytop - Electric, Mild Steel, Smooth/Ribbed Plate / Open Base

/00

## **Product Information:**

- Class leading, European style, professional quality and reliability since 1963
- 700 series, electric frytop with 2/3 smooth and 1/3 ribbed 12mm mild steel plate (13kW)
- Heating elements with Hi-limit temperature protection
- Temperature regulation via thermostat (80°C 290°C)
  Indicator lights to monitor the correct operation of the appliance
- Robust 304 grade stainless steel construction with rounded corners for improved cleaning
- Hermetically sealed, pressed work surface with raised edges to protect from overflow
- Removable 1/2 GN grease tray
- Open base with optional doors available (SPGI.2016437)
- Height adjustable stainless steel feet for a 900mm working height
- 24-month warranty