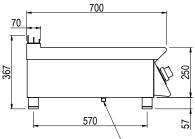

### **General Drawing:**

385

(A)

(A)

### **Specifications:**

| Model                  | TE720TT                            |
|------------------------|------------------------------------|
| W x D x H (mm)         | 400 x 720 x 367                    |
| Weight                 | 60kg                               |
| Plate Dimensions (mm)  | 300 x 500                          |
| Packed Dimensions (mm) | 450 x 825 x 570                    |
| Packed Weight (mm)     | 65kg                               |
|                        |                                    |
| Electrical Connection  | 3Ø + N + E<br>415VAC / 50Hz /4.2kW |

### Legend:

A Electrical Connection

720

www.stoddart.com.au www.stoddart.co.nz