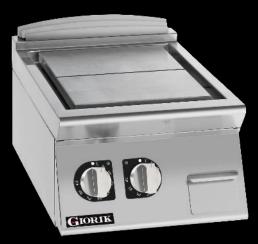

# **TE720TT**

# Solid Target Top - Electric / Countertop

# 700

## **Product Information:**

- Class leading, European style, professional quality and reliability since 1963
- 700 series, ultra-thick, reinforced radiant plate with 2 independent cooking zones (2.1kW)
- Heating elements with Hi-limit temperature protection
- Temperature regulation via thermostat (50°C 400°C)
- Robust 304 grade stainless steel construction with rounded corners for improved cleaning
- Removable grease tray
- Height adjustable stainless steel feet for a 900mm working height
- 24-month warranty