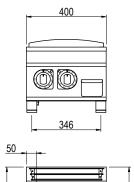

### **General Drawing:**

385

(A)

(A)

### **Specifications:**

| Model                  | TE720TT                            |
|------------------------|------------------------------------|
| W x D x H (mm)         | 400 x 720 x 367                    |
| Weight                 | 60kg                               |
| Plate Dimensions (mm)  | 300 x 500                          |
| Packed Dimensions (mm) | 450 x 825 x 570                    |
| Packed Weight (mm)     | 65kg                               |
|                        |                                    |
| Electrical Connection  | 3Ø + N + E<br>415VAC / 50Hz /4.2kW |

### Legend:

A Electrical Connection

720

www.stoddart.com.au www.stoddart.co.nz