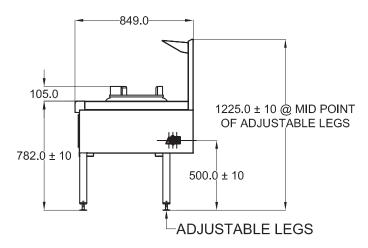

# Dimensions (WxDxH) 905 x 850 x 1225 mm Working height 900 mm Wok size (diameter) 356 mm Wok type Dual Ring / Mongolian / Duckbill

| <b>Gas Connection</b> | 3/4" BSP                                          |
|-----------------------|---------------------------------------------------|
| Rating                | Dual Ring 106 Mj Mongolian 142 Mj Duckbill 172 Mj |
| Weight                | 80 kg                                             |
| Packed                | I.2 m <sup>3</sup>                                |