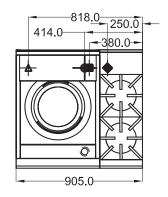

# Dimensions (WxDxH) 905 x 850 x 1225 mm Working height 900 mm Wok size (diameter) 356 mm Wok type Dual Ring / Mongolian / Duckbill

| <b>Gas Connection</b> | 3/4" BSP                                          |
|-----------------------|---------------------------------------------------|
| Rating                | Dual Ring 106 Mj Mongolian 142 Mj Duckbill 172 Mj |
| Weight                | 80 kg                                             |
| Packed                | I.2 m <sup>3</sup>                                |