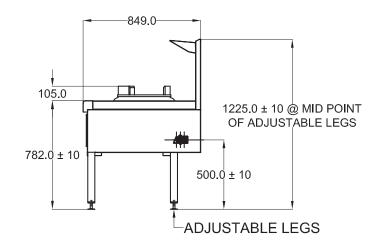

#### **SPECIFICATIONS**

| Dimensions (WxDxH)  | 600 x 850 x I225 mm              |
|---------------------|----------------------------------|
| Working height      | 900 mm                           |
| Wok size (diameter) | 356 mm                           |
| Wok type            | Dual Ring / Mongolian / Duckbill |

| Gas Connection | I" BSP                                          |
|----------------|-------------------------------------------------|
| Rating         | Dual Ring 54 Mj Mongolian 90 Mj Duckbill I20 Mj |
| Weight         | 60 kg                                           |
| Packed         | 0.7 m <sup>3</sup>                              |