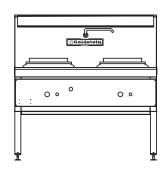

## CWA2 - Gas

- Air cooled decks for maximum water efficiency saves 90% of water usage
- Fresh water swivel spout with tap
- Manually operated water control tap
- All stainless steel construction
- Heavy duty dual ringed burner
- Heavy duty duckbill burner

#### **Other options**

Front or rear drain trough

Any combination of burners arrangement - Double ring, Mongolian or Duckbill burners

Units 9 & 10 124-130 Auburn Street Wollongong

02 4226 9779 info@kwikhe.com.au