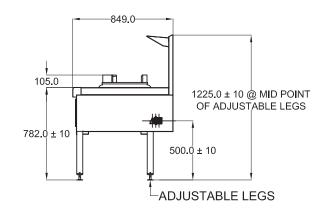

#### **SPECIFICATIONS**

| Dimensions (WxDxH)  | 1200 x 850 x 1225 mm             |
|---------------------|----------------------------------|
| Working height      | 900 mm                           |
| Wok size (diameter) | 2x 356 mm                        |
| Wok type            | Dual Ring / Mongolian / Duckbill |

🖶 I" BSP Gas Inlet ★ I/2" BSP Water Inlet ♦ I I/2" Waste Drain

| Gas Connection | I" BSP                                            |
|----------------|---------------------------------------------------|
| Rating         | Dual Ring 108 Mj Mongolian 180 Mj Duckbill 240 Mj |
| Weight         | 150 kg                                            |
| Packed         | I.3 m <sup>3</sup>                                |