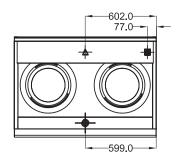

#### **SPECIFICATIONS**

| Dimensions (WxDxH)  | 1200 x 850 x 1225 mm             |
|---------------------|----------------------------------|
| Working height      | 900 mm                           |
| Wok size (diameter) | 2x 356 mm                        |
| Wok type            | Dual Ring / Mongolian / Duckbill |

🖶 I" BSP Gas Inlet ★ I/2" BSP Water Inlet ♦ I I/2" Waste Drain

| Gas Connection | I" BSP                                            |
|----------------|---------------------------------------------------|
| Rating         | Dual Ring 108 Mj Mongolian 180 Mj Duckbill 240 Mj |
| Weight         | 150 kg                                            |
| Packed         | I.3 m <sup>3</sup>                                |