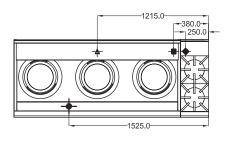

#### SPECIFICATIONS

| Dimensions (WxDxH)  | 2125 x 850 x 1225 mm             |
|---------------------|----------------------------------|
| Working height      | 900 mm                           |
| Wok size (diameter) | 3x 356 mm                        |
| Wok type            | Dual Ring / Mongolian / Duckbill |