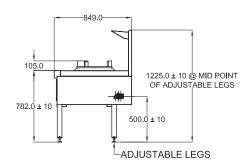

#### SPECIFICATIONS

| Dimensions (WxDxH)  | 2125 x 850 x 1225 mm             |
|---------------------|----------------------------------|
| Working height      | 900 mm                           |
| Wok size (diameter) | 3x 356 mm                        |
| Wok type            | Dual Ring / Mongolian / Duckbill |