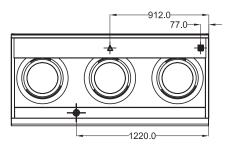

## SPECIFICATIONS

| Dimensions (WxDxH)  | 1820 x 850 x 1225 mm             |
|---------------------|----------------------------------|
| Working height      | 900 mm                           |
| Wok size (diameter) | 3x 356 mm                        |
| Wok type            | Dual Ring / Mongolian / Duckbill |
|                     |                                  |

|                | - ↓ I/2" BSP Water Inlet<br>- ↓ I I/2" Waste Drain |
|----------------|----------------------------------------------------|
| Gas Connection | I" BSP                                             |
| Rating         | Dual Ring I62 Mj Mongolian 270 Mj Duckbill 360 Mj  |
| Weight         | 180 kg                                             |
| Packed         | 2.0 m <sup>3</sup>                                 |