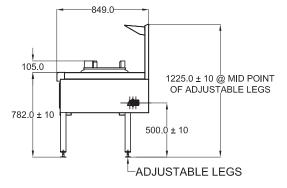

## SPECIFICATIONS

| Dimensions (WxDxH)  | 1820 x 850 x 1225 mm             |
|---------------------|----------------------------------|
| Working height      | 900 mm                           |
| Wok size (diameter) | 3x 356 mm                        |
| Wok type            | Dual Ring / Mongolian / Duckbill |
|                     |                                  |

|                | - ↓ I/2" BSP Water Inlet<br>- ↓ I I/2" Waste Drain |
|----------------|----------------------------------------------------|
| Gas Connection | I" BSP                                             |
| Rating         | Dual Ring I62 Mj Mongolian 270 Mj Duckbill 360 Mj  |
| Weight         | 180 kg                                             |
| Packed         | 2.0 m <sup>3</sup>                                 |